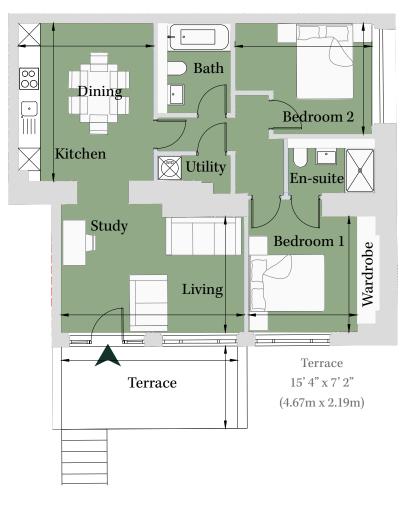

## Floorplan – Plot OR40

2 Bedroom Apartment

## Ground Floor Total area 787 sq ft (73.1 sq m)

| Kitchen/Dining | 11' 10" x 13' 9" | (3.6m x 4.2m)   |
|----------------|------------------|-----------------|
| Living/Study   | 16' x 10' 1"     | (4.87m x 3.07m) |
| Bedroom 1      | 9' 6" x 10' 1"   | (2.89m x 3.07m) |
| Bedroom 2      | 11' 11" x 9' 8"  | (3.63m x 2.96m) |