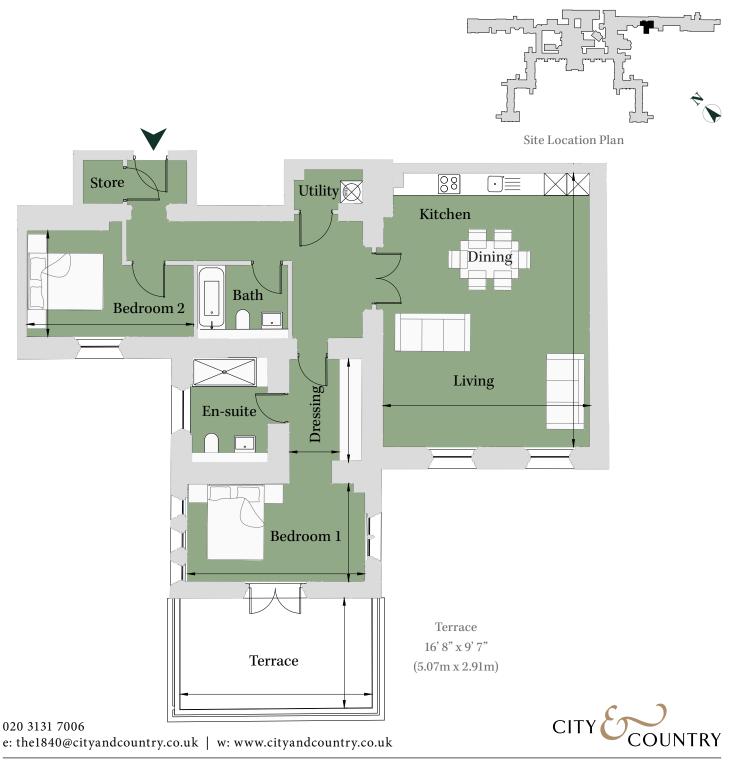

## Floorplan – Plot OR16

2 Bedroom Apartment

| Living/Dining |                  |                 |
|---------------|------------------|-----------------|
| /Kitchen      | 18' 1" x 23' 10" | (5.50m x 7.25m) |
| Bedroom 1     | 15' 5" x 8' 8"   | (4.70m x 2.60m) |
| Dressing      | 4' 4" x 8' 10"   | (1.32m x 2.70m) |
| Bedroom 2     | 14' 6" x 9' 3"   | (4.42m x 2.81m) |
|               |                  |                 |