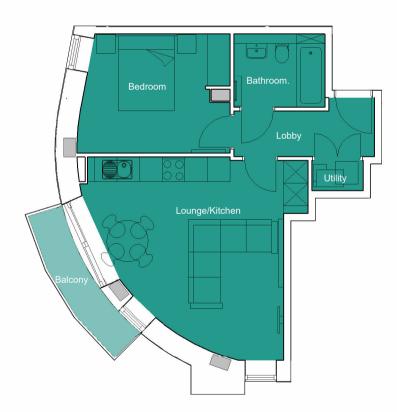

## Floorplan - Plot 5107.

1 Bedroom Apartment First Floor - Block 5

Total Internal Area: 516 ft<sup>2</sup> 47.9 m<sup>2</sup>

| Kitchen / Living / Dining | 19'10"×17'8"        | (6.05m x 5.38m) |
|---------------------------|---------------------|-----------------|
| Bedroom 1                 | 13' 4" × 10' 4 1/2" | (4.06m x 3.16m) |
| Balcony                   | 13'01/2" x 2'111/2" | (3.97m x 0.9m)  |

APARTMENT PLAN SCALE 1:100

APPROVED CODE

01174 535 155 | factorynumber1@cityandcountry.co.uk | www.cityandcountry.co.uk

The information in this document is intended as a guide only and is subject to change without prior notice. Accordingly, due to the City & Country policy of continual improvement, the finished product may vary from the information provided and City & Country reserves the right to amend the specification. All dimensions stated are approximate only with maximum dimensions and may alter through the construction phase with interior finishes. You are therefore advised not to order any carpet, appliances or other goods which depend upon accurate dimensions before carrying out a check measure within your reserved property. January 2024