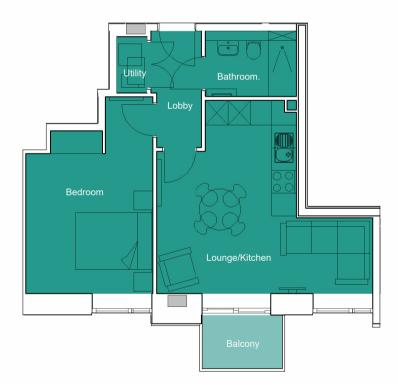

## Floorplan - Plot 5106.

1 Bedroom Apartment First Floor - Block 5

Total Internal Area: 508 ft<sup>2</sup> 47.2 m<sup>2</sup>

| Kitchen / Living / Dining | 18'91/2" x 16'9" | (5.73m x 5.10m) |
|---------------------------|------------------|-----------------|
| Bedroom 1                 | 17'01/2"×11'0"   | (5.2m x 3.35m)  |
| Balcony                   | 7'0"×4'81/2"     | (2.13m x 1.44m) |

APARTMENT PLAN SCALE 1:100

01174 535 155 | factorynumber1@cityandcountry.co.uk | www.cityandcountry.co.uk

The information in this document is intended as a guide only and is subject to change without prior notice. Accordingly, due to the City & Country policy of continual improvement, the finished product may vary from the information provided and City & Country reserves the right to amend the specification. All dimensions stated are approximate only with maximum dimensions and may alter through the construction phase with interior finishes. You are therefore advised not to order any carpet, appliances or other goods which depend upon accurate dimensions before carrying out a check measure within your reserved property. January 2024