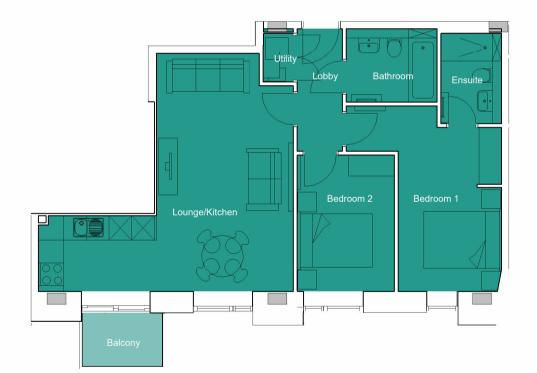

## Floorplan - Plot 5105.

2 Bedroom Apartment First Floor - Block 5

Total Internal Area: 727 ft<sup>2</sup> 67.5 m<sup>2</sup>

| Kitchen / Living / Dining | 22' 1" × 20' 7 1/2"     | (6.74m x 6.28m) |
|---------------------------|-------------------------|-----------------|
| Bedroom 1                 | 14' 2 1/2" x 13' 5 1/2" | (4.33m x 4.1m)  |
| Bedroom 2                 | 11' 11 1/2" x 8' 5"     | (3.65m x 2.56m) |
| Balcony                   | 7'0"×4'81/2"            | (2.13m x 1.44m) |
|                           |                         |                 |

APARTMENT PLAN SCALE 1:100

01174 535 155 | factorynumber1@cityandcountry.co.uk | www.cityandcountry.co.uk

The information in this document is intended as a guide only and is subject to change without prior notice. Accordingly, due to the City & Country policy of continual improvement, the finished product may vary from the information provided and City & Country reserves the right to amend the specification. All dimensions stated are approximate only with maximum dimensions and may alter through the construction phase with interior finishes. You are therefore advised not to order any carpet, appliances or other goods which depend upon accurate dimensions before carrying out a check measure within your reserved property. January 2024