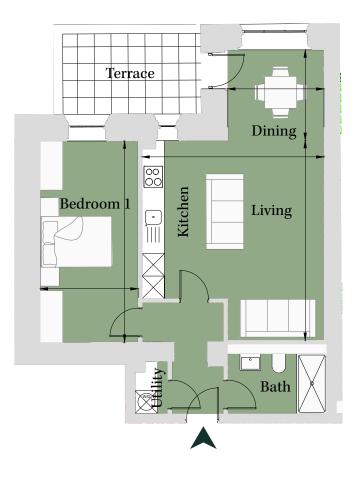

## Floorplan – Plot OR33

1 Bedroom Apartment

## Ground Floor ea 605 sq ft (56.2 sq m)

|                | Total area 605 sq ft (56.2 sq m) |                  |
|----------------|----------------------------------|------------------|
| Kitchen/Living | 15' 10" x 17' 5"                 | (4.83m x 5.31m)  |
| Dining         | 8' 5" x 7' 11"                   | (2.56m x 2.41m)  |
| Bedroom 1      | 8'7" x 17'7"                     | (2.6 m x 5.35 m) |