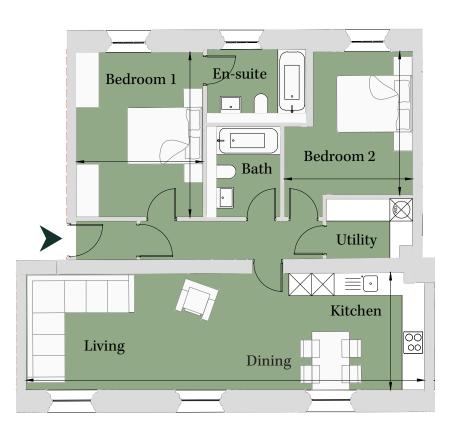

## Floorplan – Plot OR24

2 Bedroom Apartment

## First Floor

## Total area 917 sq ft (85.2 sq m)

| (10.58m x 3.11m) |
|------------------|
| (3.36m x 4.37m)  |
| (3.4m x 3.8m)    |
|                  |

Site Location Plan