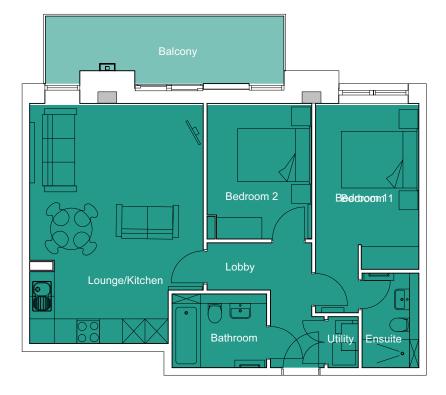

## Floorplan - Plot 4103.

2 Bedroom Apartment Block 4 - First Floor

Total Internal Area: 742 ft<sup>2</sup> (68.9 m<sup>2</sup>)

| Kitchen / Living / Dining | 20'8" × 15'1" | (6.30m x 4.59m) |
|---------------------------|---------------|-----------------|
| Bedroom 1                 | 18'0"×8'11"   | (5.50m x 2.73m) |
| Bedroom 2                 | 11'8"×9'1"    | (3.55m x 2.76m) |
| Balcony                   | 20'9" x 5'11" | (6.33m x 1.82m) |
|                           |               |                 |