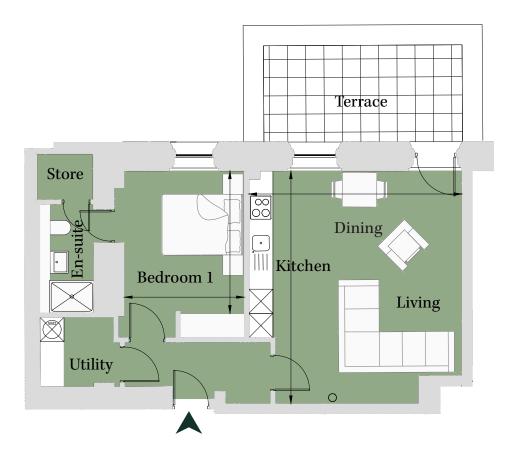

## Floorplan – Plot OR01

1 Bedroom Apartment

## Ground Floor Total area 628.7 sq ft (58.4 sq m)

| Kitchen/Living |                  |                 |
|----------------|------------------|-----------------|
| /Dining        | 17' 3" x 18' 10" | (5.26m x 5.75m) |
| Bedroom 1      | 9'9" x 11'7"     | (2.97m x 3.52m) |