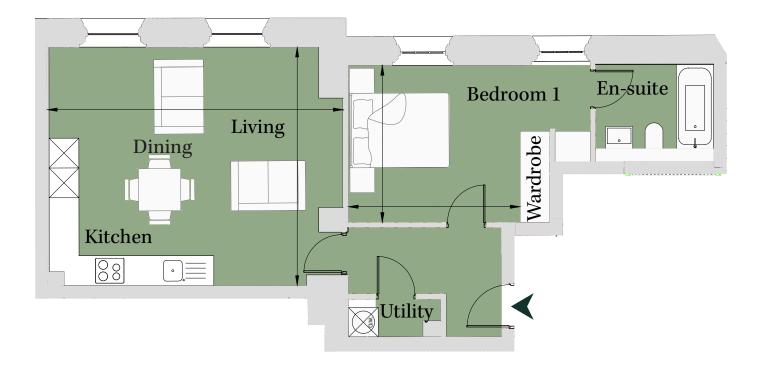

## Floorplan – Plot OR26

1 Bedroom Apartment

| Living/Dining |                 |                 |
|---------------|-----------------|-----------------|
| /Kitchen      | 19' 7" x 15' 9" | (5.96m x 4.8m)  |
| Bedroom 1     | 11' 4" x 10' 5" | (3.46m x 3.16m) |