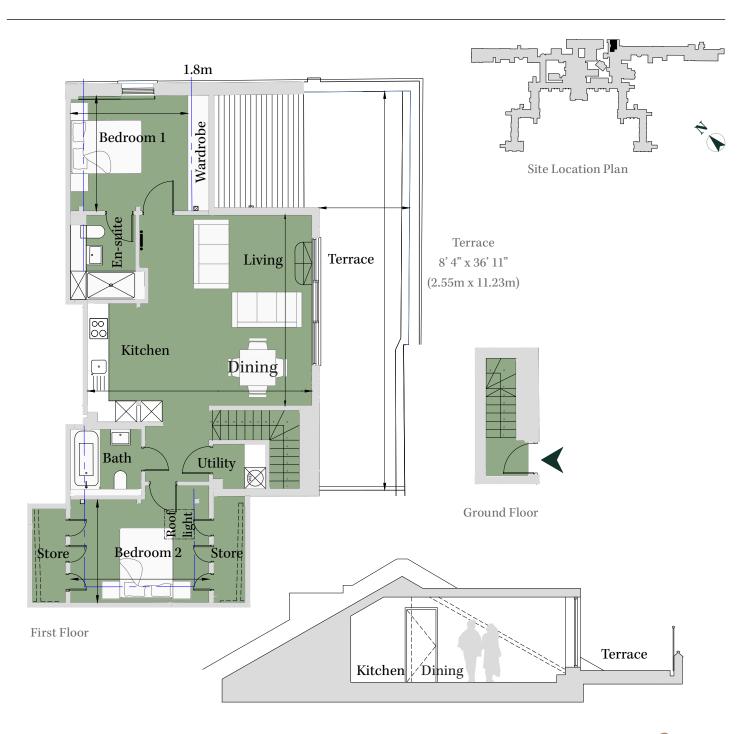

## Floorplan - Plot DR06

2 Bedroom Apartment

First Floor

Total NSA: 845 sq ft (78.5 sq m)

Total GIA: 906 sq ft (84.2 sq m)

Kitchen/Living

20' 2" x 17' 9"

(6.14m x 5.4m)

/Dining Bedroom 1

10' 11" x 10' 3"

(3.33m x 3.13m)

Bedroom 2

(3.90m x 2.70m) 12' 10" x 8' 10"

Section - First Floor NTS

ST GEORGE'S GARDENS

020 3131 7006