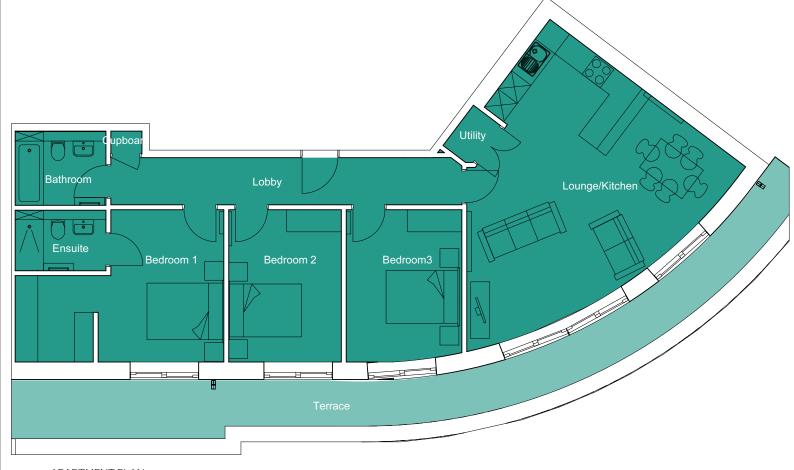

## Floorplan - Plot 4405.

3 Bedroom Apartment Block 4 - Fourth Floor

Total Internal Area: 1144 ft<sup>2</sup> (106.3 m<sup>2</sup>)

| Kitchen / Living / Dining | 27'6" x 24' 2" | $(8.37m \times 7.35m)$                 |
|---------------------------|----------------|----------------------------------------|
| Bedroom 1                 | 18'2" x 13'5"  | (5.53m x 4.09m)                        |
| Bedroom 2                 | 13'5" x 9' 10" | $(4.09 \text{m} \times 3.00 \text{m})$ |
| Bedroom 3                 | 13'5" x 10'2"  | $(4.09 \text{m} \times 3.08 \text{m})$ |
| Terrace                   | 74' 7" x 5' 3" | (22.76m x 1.60m)                       |

APARTMENT PLAN SCALE 1:100

01174 535 155 | factorynumber1@cityandcountry.co.uk | www.cityandcountry.co.uk