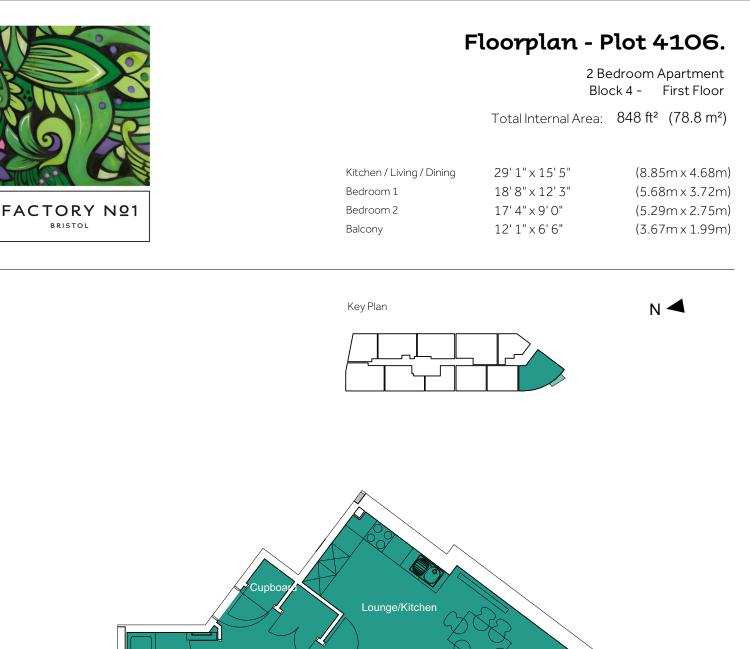

APARTMENT PLAN SCALE 1:100

01174 535 155 | factorynumber 1@cityandcountry.co.uk | www.cityandcountry.co.uk

The information in this document is intended as a guide only and is subject to change without prior notice. Accordingly, due to the City & Country policy of continual improvement, the finished product may vary from the information provided and City & Country reserves the right to amend the specification. All dimensions stated are approximate only with maximum dimensions and may alter through the construction phase with interior finishes. You are therefore advised not to order any carpet, appliances or other goods which depend upon accurate dimensions before carrying out a check measure within your reserved property. January 2024.