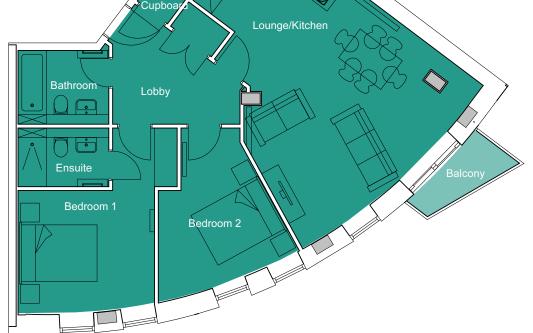

APARTMENT PLAN SCALE 1:100

01174 535 155 | factorynumber 1@cityandcountry.co.uk | www.cityandcountry.co.uk

The information in this document is intended as a guide only and is subject to change without prior notice. Accordingly, due to the City & Country policy of continual improvement, the finished product may vary from the information provided and City & Country reserves the right to amend the specification. All dimensions stated are approximate only with maximum dimensions and may alter through the construction phase with interior finishes. You are therefore advised not to order any carpet, appliances or other goods which depend upon accurate dimensions before carrying out a check measure within your reserved property. January 2024.