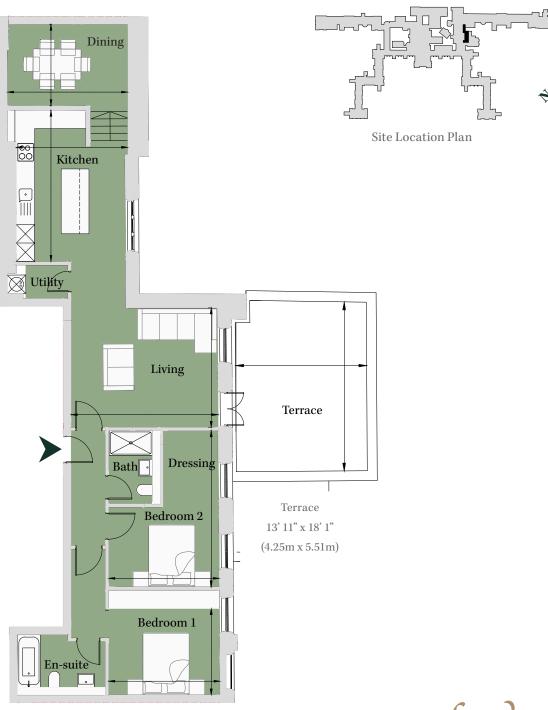

## Floorplan – Plot DR11

2 Bedroom Apartment

(3.61 m x 2.80 m)

(3.59m x 5.06m)

**First Floor** Total area 1 056 6 so ft (98 2 so m)

|         | 10tal area 1,056.6 sq ft (98.2 sq ff) |                 |
|---------|---------------------------------------|-----------------|
| Kitchen | 11' 10" x 16' 1"                      | (3.61m x 4.90m) |
| Living  | 15' 8" x 12' 9"                       | (4.76m x 3.87m) |
| Dining  | 12' 10" x 8' 8"                       | (3.90m x 2.64m) |

11' 10" x 9' 2"

11' 9" x 16' 7"

Bedroom 1

Bedroom 2