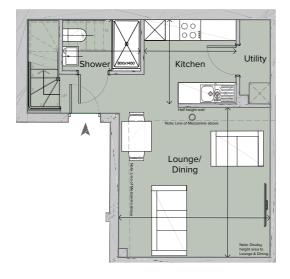

## Ground Floor Total area 723.88 sq ft (67.25 sq m)

| Kitchen       | 7'11" x 8'7"  | (2.40m x 2.62m)                        |
|---------------|---------------|----------------------------------------|
| Lounge/Dining | 14'2" x 14'0" | $(4.27 \text{m} \times 4.32 \text{m})$ |
| Bedroom1      | 9'4" x 13'8"  | (2.85m x 4.18m)                        |
| Shower        | 7'4" x 4'10"  | (2.22m x 1.46m)                        |
| Ensuite       | 4' x 9' 5"    | (1.22m x 2.87m)                        |
| Study         | 9'3"x9'8"     | (2.83m x 2.94m)                        |

Ground Floor Plan

First Floor Mezzanine Plan

The information in this document is intended as a guide only and is subject to change without prior notice. Accordingly, due to the City & Country policy of continual improvement, the finished product may vary from the information provided and City & Country reserves the right to amend the specification. All dimensions stated are approximate only with maximum dimensions and may alter through the construction phase with interior finishes. You are therefore advised not to order any carpets, appliances or other goods which depend upon accurate dimensions before carrying out a check measure within you reserved property. June 2021.