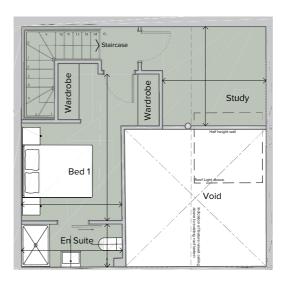

## Ground Floor Total area 723.88 sq ft (67.25 sq m)

| Kitchen       | 7'11" x 8'7"  | (2.40m x 2.62m)                        |
|---------------|---------------|----------------------------------------|
| Lounge/Dining | 14'2" x 14'0" | $(4.27 \text{m} \times 4.32 \text{m})$ |
| Bedroom1      | 9'4" x 13'8"  | (2.85m x 4.18m)                        |
| Shower        | 7'4" x 4'10"  | (2.22m x 1.46m)                        |
| Ensuite       | 4' x 9' 5"    | (1.22m x 2.87m)                        |
| Study         | 9'3"x9'8"     | (2.83m x 2.94m)                        |

Ground Floor Plan

First Floor Mezzanine Plan

The information in this document is intended as a guide only and is subject to change without prior notice. Accordingly, due to the City & Country policy of continual improvement, the finished product may vary from the information provided and City & Country reserves the right to amend the specification. All dimensions stated are approximate only with maximum dimensions and may alter through the construction phase with interior finishes. You are therefore advised not to order any carpets, appliances or other goods which depend upon accurate dimensions before carrying out a check measure within you reserved property. June 2021.