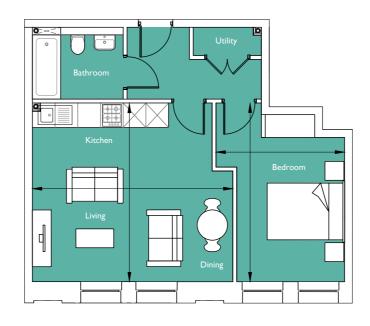

Floorplan - Plot R219<br/>I Bedroom Apartment<br/>Second Floor - Regent House<br/>Total area 537 sq ft (49.9 sq m)Living/Dining/Kitchen15' 6" x 17' 5"<br/>(4.73m x 5.30m)<br/>BedroomBedroom15' 6" x 11' 2"<br/>(4.73m x 3.40m)