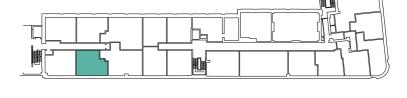

Floorplan - Plot R219<br/>I Bedroom Apartment<br/>Second Floor - Regent House<br/>Total area 537 sq ft (49.9 sq m)Living/Dining/Kitchen15' 6" x 17' 5"<br/>(4.73m x 5.30m)<br/>BedroomBedroom15' 6" x 11' 2"<br/>(4.73m x 3.40m)