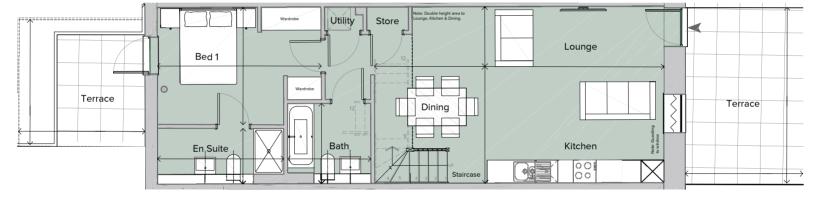

## 2 Bedroom Apartment

Ground Floor Plan

## Ground/First Floor

## Total area 930.24 sq ft (86.42sq m)

| Kitchen/Lounge | 15' 6" x 15' 3"      | (4.73m x 4.65m)                        | Bedroom 2     | 8'0" x15'4"     | (2.45m x 4.69m)          |
|----------------|----------------------|----------------------------------------|---------------|-----------------|--------------------------|
| Dining         | 9'7" x 15' 3"        | (2.91m x 4.65m)                        | Store         | 6'9" x4'7"      | (2.11m x 1.44m)          |
| Bath           | 6'11" x <i>7</i> '3" | (2.11m x 2.20m)                        | Rear Terrace  | 10'11" x 11'    | $(3.33 m \times 3.35 m)$ |
| Bedroom 1      | 10' 2" x 14' 2"      | (3.09m x 4.33m)                        | Front Terrace | 15' 4" x 10' 2" | $(4.68 m \times 3.11 m)$ |
| Ensuite        | 10'11" x 4'9"        | $(3.33 \text{m} \times 1.45 \text{m})$ |               |                 |                          |
| Study          | 6'9" x 16'8"         | (2.11m x 5.12m)                        |               |                 |                          |