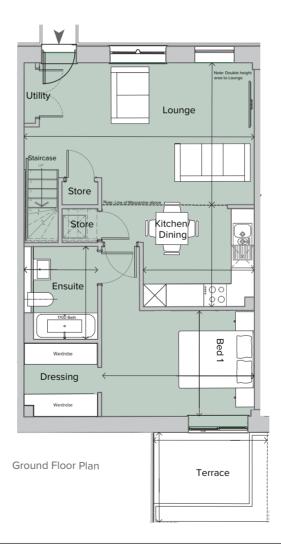

## Ground/First Floor

## Total area 850.25 sq ft (78.99 sq m)

| Kitchen/Dining | 8'10" x 9'7"     | (2.69m x 2.93m)                        | Terrace | 9'10"x7'10" | $(3.00 \text{m} \times 2.38 \text{m})$ |
|----------------|------------------|----------------------------------------|---------|-------------|----------------------------------------|
| Lounge         | 12' 4" x 19' 11" | $(3.75 \text{m} \times 6.08 \text{m})$ |         |             |                                        |
| Bedroom1       | 13'5" x 9'2"     | (4.09m x 2.80m)                        |         |             |                                        |
| Ensuite        | 6'5" x8'1"       | $(1.95 \text{m} \times 2.46 \text{m})$ |         |             |                                        |
| Bedroom 2      | 15' 2" x 12' 3"  | $(4.62 \text{m} \times 3.74 \text{m})$ |         |             |                                        |
| Ensuite        | 7'8" x 5' 5"     | (2.34m x 1.65m)                        |         |             |                                        |