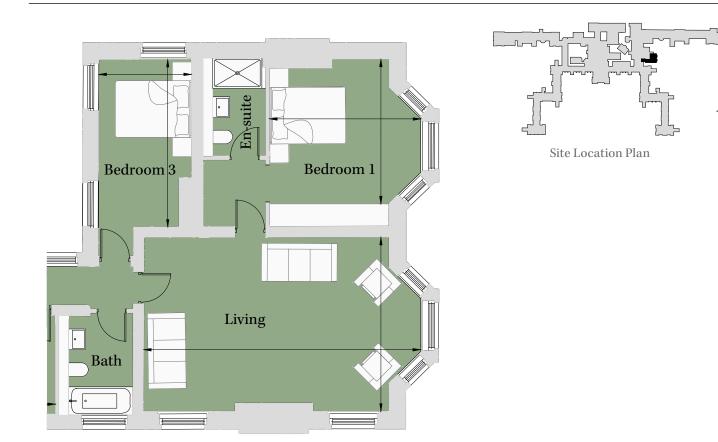

## Floorplan – Plot DR08

3 Bedroom Apartment

First Floor Total area 1,290 sq ft (119.9 sq m)

| Kitchen/Dining | 17' 3" x 12' 2" | (5.27m x 3.72m) |
|----------------|-----------------|-----------------|
| Living         | 24' x 15' 1"    | (7.32m x 4.60m) |
| Bedroom 1      | 13' 1" x 12' 7" | (3.99m x 3.82m) |
| Bedroom 2      | 11' 2" x 8' 6"  | (3.40m x 2.60m) |
| Bedroom 3      | 8' x 14' 6"     | (2.44m x 4.43m) |
|                |                 |                 |