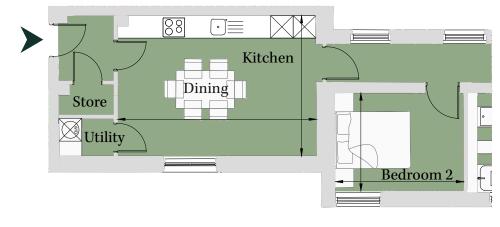

## Floorplan – Plot DR08

3 Bedroom Apartment

First Floor Total area 1,290 sq ft (119.9 sq m)

| Kitchen/Dining | 17' 3" x 12' 2" | (5.27m x 3.72m) |
|----------------|-----------------|-----------------|
| Living         | 24' x 15' 1"    | (7.32m x 4.60m) |
| Bedroom 1      | 13' 1" x 12' 7" | (3.99m x 3.82m) |
| Bedroom 2      | 11' 2" x 8' 6"  | (3.40m x 2.60m) |
| Bedroom 3      | 8' x 14' 6"     | (2.44m x 4.43m) |
|                |                 |                 |