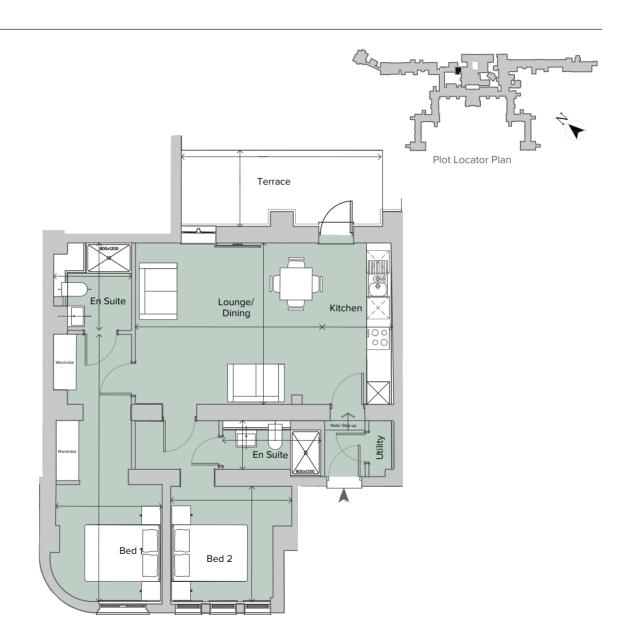

## Ground Floor Total area 794.28 sq ft (73.79 sq m)

## PLOT KB09 2 Bedroom Apartment

| 2 Deuroo  | in 2 span    | IIICIII         | Kitchen       | 14' x 6'1"     | (4.27m x 1.86m) |
|-----------|--------------|-----------------|---------------|----------------|-----------------|
| Terrace   | 17'5" x 6'8" | (5.31m x 2.02m) | Lounge/Dining | 14' x 16' 2"   | (4.27m x 4.94m) |
| Ensuite   | 4'3"x8'6"    | (1.28m x 2.59m) | Ensuite       | 6'9" x7'7"     | (2.06m x 2.30m) |
| Bedroom 2 | 10'6" x 10'  | (3.20m x 3.05m) | Bedroom 1     | 9' 3" x 23' 2" | (2.81m x 7.06m) |