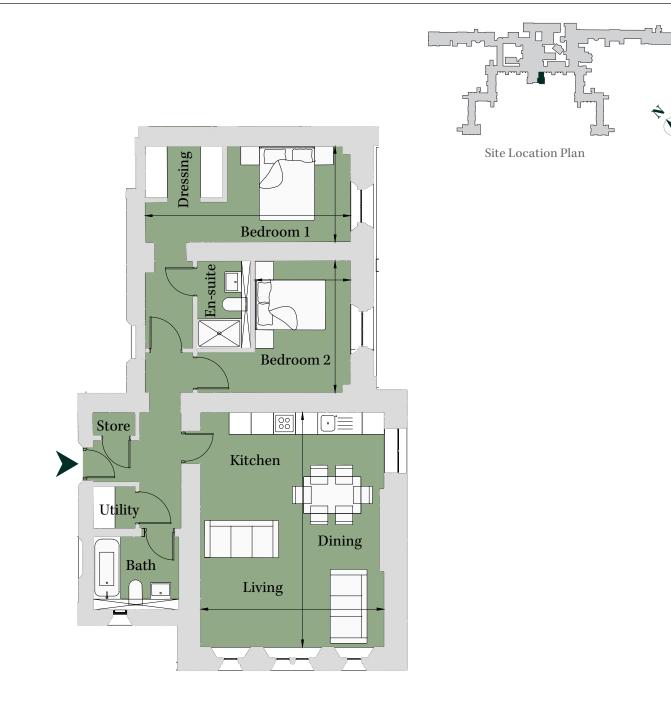

## Floorplan – Plot CC07

2 Bedroom Apartment

| 20' 10" x 16' 4" | (6.35m x 4.96m) |
|------------------|-----------------|
| 8' 6" x 18' 3"   | (2.59m x 5.56m) |
| 11' 9" x 8' 6"   | (3.56m x 2.59m) |
|                  | 8' 6" x 18' 3"  |