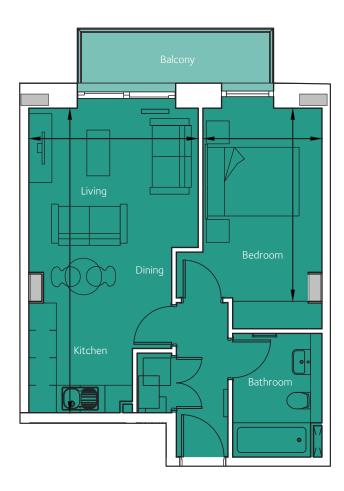

## Floorplan - Plot 3705

12' 2" x 22' 6"

8'6" x 14'8"

1 Bedroom Apartment Seventh Floor - Cutting Room Total area 798 sq ft (46.3 sq m)

FACTORY Nº1 BRISTOL

NOT TO SCALE

(3.70m x 6.86m)

(2.60m x 4.47m)

Living/Kitchen/Dining

Bedroom 1

01174 535 155 | factorynumber1@cityandcountry.co.uk | www.cityandcountry.co.uk

The information in this document is intended as a guide only and is subject to change without prior notice. Accordingly, due to the City & Country policy of continual improvement, the finished product may vary from the information provided and City & Country reserves the right to amend the specification. All dimensions stated are approximate only with maximum dimensions and may alter through the construction phase and with interior finishes. You are therefore advised not to order any carpets, appliances or other goods which depend upon accurate dimensions before carrying out a check measure within your reserved property. November 2021