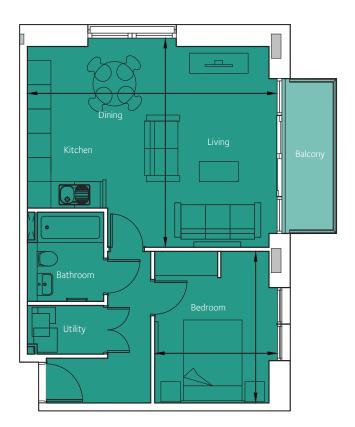

## Floorplan - Plot 3601

1 Bedroom Apartment Sixth Floor - Cutting Room Total area 594 sq ft (55.2 sq m)

Living/Kitchen/Dining

Bedroom

20' 11" x 16' 12" 10' 4" x 12' 4"

(6.38m x 5.18m) (3.14m x 3.75m)

01174 535 155 | factorynumber1@cityandcountry.co.uk | www.cityandcountry.co.uk

NOT TO SCALE