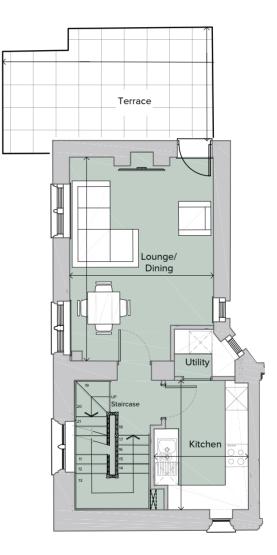

## PLOT KB07 2 Bedroom Apartment

Ground Floor Plan

First Floor Plan

tsi APPROVED CODE TRADINGSTANDARDS.UK The information in this document is intended as a guide only and is subject to change without prior notice. Accordingly, due to the City & Country policy of continual improvement, the finished product may vary from the information provided and City & Country reserves the right to amend the specification. All dimensions stated are approximate only with maximum dimensions and may alter through the construction phase with interior finishes. You are therefore advised not to order any carpets, appliances or other goods which depend upon accurate dimensions before carrying out a check measure within you reserved property. June 2021.

## Ground/First/Second Floor Total area 969.62 sq ft (90.08 sq m)

| Kitchen       | 8'2" x 11' 3"   | (2.48m x 3.42m) |
|---------------|-----------------|-----------------|
| Lounge/Dining | 12' 6" x 17' 8" | (3.79m x 5.38m) |
| Bath          | 8' 9" x 5' 11"  | (2.65m x 1.81m) |
| Bedroom 1     | 10' 9" x 12' 6" | (3.28m x 3.81m) |
| Shower        | 7'7" x 6'7"     | (2.30m x 2.01m) |
| Bedroom 2     | 8'8" x 11'0"    | (2.63m x 3.35m) |

Terrace 18'11" x 9'10" (5.75m x 3m)

Second Floor Plan

APPROVED CODE TRADINGSTANDARDS.UK

The information in this document is intended as a guide only and is subject to change without prior notice. Accordingly, due to the City & Country policy of continual improvement, the finished product may vary from the information provided and City & Country reserves the right to amend the specification. All dimensions stated are approximate only with maximum dimensions and may alter through the construction phase with interior finishes. You are therefore advised not to order any carpets, appliances or other goods which depend upon accurate dimensions before carrying out a check measure within you reserved property. June 2021.