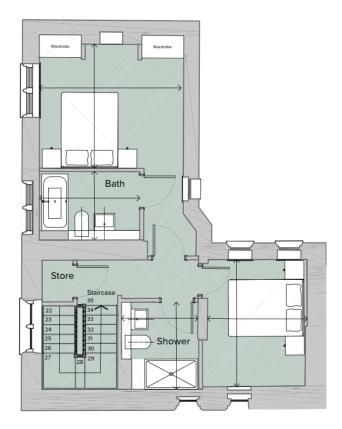

## PLOT KB07 2 Bedroom Apartment

Ground Floor Plan

First Floor Plan

tsi APPROVED CODE TRADINGSTANDARDS.UK The information in this document is intended as a guide only and is subject to change without prior notice. Accordingly, due to the City & Country policy of continual improvement, the finished product may vary from the information provided and City & Country reserves the right to amend the specification. All dimensions stated are approximate only with maximum dimensions and may alter through the construction phase with interior finishes. You are therefore advised not to order any carpets, appliances or other goods which depend upon accurate dimensions before carrying out a check measure within you reserved property. June 2021.

## Ground/First/Second Floor Total area 969.62 sq ft (90.08 sq m)

| Kitchen       | 8'2" x 11' 3"   | (2.48m x 3.42m) |
|---------------|-----------------|-----------------|
| Lounge/Dining | 12' 6" x 17' 8" | (3.79m x 5.38m) |
| Bath          | 8' 9" x 5' 11"  | (2.65m x 1.81m) |
| Bedroom 1     | 10' 9" x 12' 6" | (3.28m x 3.81m) |
| Shower        | 7'7" x 6'7"     | (2.30m x 2.01m) |
| Bedroom 2     | 8'8" x 11'0"    | (2.63m x 3.35m) |