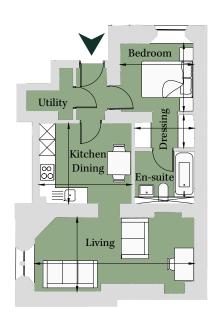

## Floorplan – Plot PR02

1 Bedroom Apartment

## Ground Floor Total area 536 sq ft (49.8 sq m)

| Living/Dining | 9' x 19' 4"    | (2.74m x 5.89m) |
|---------------|----------------|-----------------|
| Kitchen       | 9' 9" x 11' 3" | (2.97m x 3.42m) |
| Bedroom       | 8' 3" x 8' 10" | (2.51m x 2.69m) |
| Dressing      | 7' 3" x 4' 1"  | (2.20m x 1.24m) |