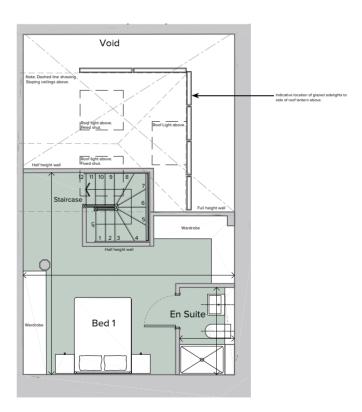

## Ground/First Floor Total area 842.39 sq ft (78.26 sq m)

| Kitchen/Dining | 7' 3" x 15' 6"  | (2.2lm x 4.74m)                        |
|----------------|-----------------|----------------------------------------|
| Lounge         | 11' 4" x 11' 9" | $(3.46 \text{m} \times 3.59 \text{m})$ |
| Ensuite        | 7'7" x 4' 9"    | $(2.20 \text{m} \times 1.44 \text{m})$ |
| Bedroom 2      | 8' 5" x 12' 11" | $(2.55 \text{m} \times 3.93 \text{m})$ |
| Ensuite        | 4'11" x7'3"     | $(1.51 \text{m} \times 2.20 \text{m})$ |
| Bedroom1       | 18' 3" x 17' 5" | $(5.57 \text{m} \times 5.32 \text{m})$ |

Section Through Mezzanine

Ground Floor Plan

First Floor Mezzanine Plan

The information in this document is intended as a guide only and is subject to change without prior notice. Accordingly, due to the City & Country policy of continual improvement, the finished product may vary from the information provided and City & Country reserves the right to amend the specification. All dimensions stated are approximate only with maximum dimensions and may alter through the construction phase with interior finishes. You are therefore advised not to order any carpets, appliances or other goods which depend upon accurate dimensions before carrying out a check measure within you reserved property. June 2021.