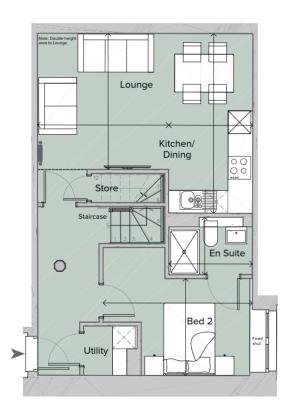

## Ground/First Floor Total area 842.39 sq ft (78.26 sq m)

| Kitchen/Dining | 7' 3" x 15' 6"  | (2.2lm x 4.74m)                        |
|----------------|-----------------|----------------------------------------|
| Lounge         | 11' 4" x 11' 9" | $(3.46 \text{m} \times 3.59 \text{m})$ |
| Ensuite        | 7'7" x 4' 9"    | $(2.20 \text{m} \times 1.44 \text{m})$ |
| Bedroom 2      | 8' 5" x 12' 11" | $(2.55 \text{m} \times 3.93 \text{m})$ |
| Ensuite        | 4'11" x7'3"     | $(1.51 \text{m} \times 2.20 \text{m})$ |
| Bedroom1       | 18' 3" x 17' 5" | $(5.57 \text{m} \times 5.32 \text{m})$ |

Section Through Mezzanine

Ground Floor Plan

First Floor Mezzanine Plan

The information in this document is intended as a guide only and is subject to change without prior notice. Accordingly, due to the City & Country policy of continual improvement, the finished product may vary from the information provided and City & Country reserves the right to amend the specification. All dimensions stated are approximate only with maximum dimensions and may alter through the construction phase with interior finishes. You are therefore advised not to order any carpets, appliances or other goods which depend upon accurate dimensions before carrying out a check measure within you reserved property. June 2021.