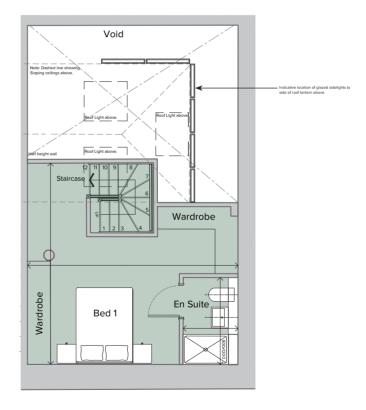

## Ground/First Floor Total area 842.39 sq ft (78.26 sq m)

| 7 2" 15' 4" | (2.21 4.74) |
|-------------|-------------|

| Kitchen/Dining | 7' 3" x 15' 6"  | $(2.2 lm \times 4.74 m)$               |
|----------------|-----------------|----------------------------------------|
| Lounge         | 11' 4" x 11' 9" | (3.46m x 3.59m)                        |
| Ensuite        | 7'7" x 4' 9"    | (2.20m x 1.44m)                        |
| Bedroom 2      | 8'5" x 12'11"   | $(2.55 \text{m} \times 3.93 \text{m})$ |
| Ensuite        | 4'11" x 7'3"    | $(1.51 \text{m} \times 2.20 \text{m})$ |
| Bedroom1       | 18' 3" x 17' 5" | $(5.57 \text{m} \times 5.32 \text{m})$ |

Ground Floor Plan

First Floor Mezzanine Plan