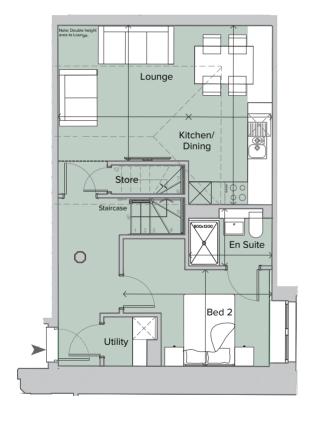

## Ground/First Floor Total area 842.39 sq ft (78.26 sq m)

| 7 2" 15' 4" | (2.21 4.74) |
|-------------|-------------|

| Kitchen/Dining | 7' 3" x 15' 6"  | $(2.2 lm \times 4.74 m)$               |
|----------------|-----------------|----------------------------------------|
| Lounge         | 11' 4" x 11' 9" | (3.46m x 3.59m)                        |
| Ensuite        | 7'7" x 4' 9"    | (2.20m x 1.44m)                        |
| Bedroom 2      | 8'5" x 12'11"   | $(2.55 \text{m} \times 3.93 \text{m})$ |
| Ensuite        | 4'11" x 7'3"    | $(1.51 \text{m} \times 2.20 \text{m})$ |
| Bedroom1       | 18' 3" x 17' 5" | $(5.57 \text{m} \times 5.32 \text{m})$ |

Ground Floor Plan

First Floor Mezzanine Plan