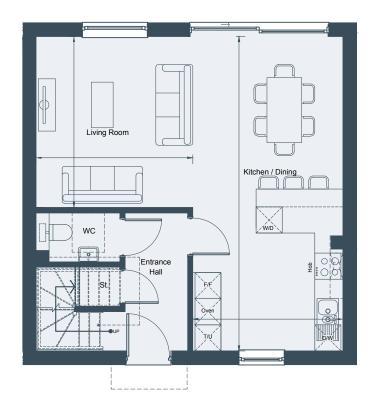

#### **GROUND FLOOR**

| Living Room    | 3.61m x 3.93m | 11'10" x 12'11" |
|----------------|---------------|-----------------|
| Kitchen/Dining | 3.46m x 7.23m | 11'4" x 23'9"   |

## **GROUND FLOOR**

**GROUND FLOOR** 

## DETACHED PLOTS 7 & 54

**FIRST FLOOR** 