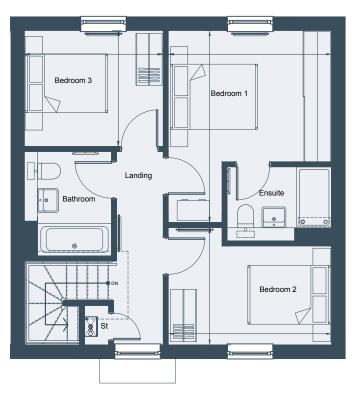

#### **FIRST FLOOR**

| Bedroom 1 | 3.75m x 4.41m | 12'4" x 14'6" |
|-----------|---------------|---------------|
| Bedroom 2 | 3.75m x 2.70m | 12'4" x 8'10" |
| Bedroom 3 | 3.19m x 2.66m | 10'6″ x 8'9″  |

## DETACHED PLOTS 7 & 54

**FIRST FLOOR** 

# SEMI-DETACHED PLOTS 80 & 81

**FIRST FLOOR**