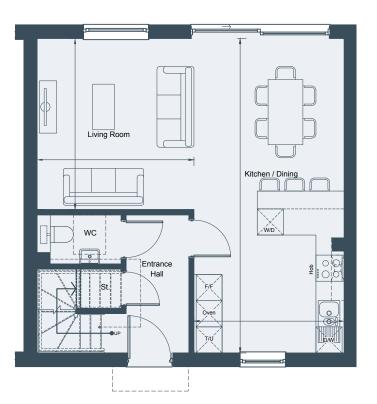

#### **GROUND FLOOR**

| Living Room    | 3.61m x 3.93m | 11'10" x 12'11" |
|----------------|---------------|-----------------|
| Kitchen/Dining | 3.46m x 7.23m | 11'4" x 23'9"   |

## **GROUND FLOOR**

**GROUND FLOOR** 

## DETACHED PLOTS 7 & 54

**FIRST FLOOR** 