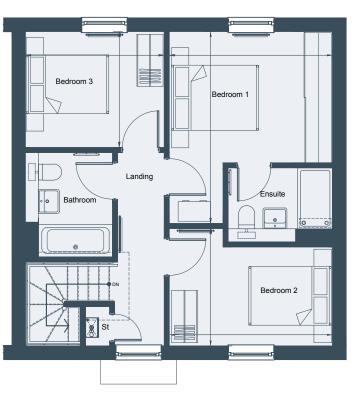

#### **FIRST FLOOR**

| Bedroom 1 | 3.75m x 4.41m | 12'4" x 14'6" |
|-----------|---------------|---------------|
| Bedroom 2 | 3.75m x 2.70m | 12'4" x 8'10" |
| Bedroom 3 | 3.19m x 2.66m | 10'6″ x 8'9″  |

## DETACHED PLOTS 7 & 54

**FIRST FLOOR** 

# SEMI-DETACHED PLOTS 80 & 81

**FIRST FLOOR**