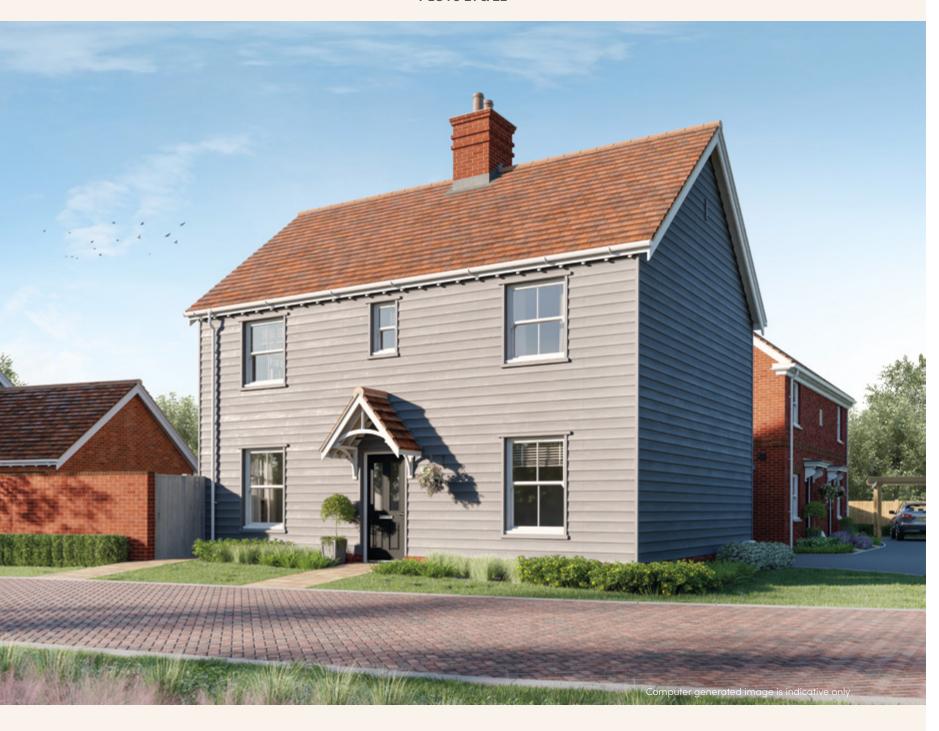

## THE CLAYTON

Gross Internal Area 121 sq m | 1,303 sq ft

## 3 BEDROOM DETACHED HOME PLOTS 21 & 22