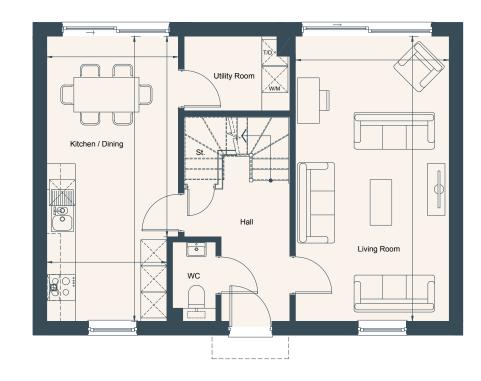

## GROUND FLOOR

| Living Room    | 6.56m x 3.53m | 21'6" x 11'7" |
|----------------|---------------|---------------|
| Kitchen/Dining | 6.56m x 3.03m | 21'6" x 9'11" |