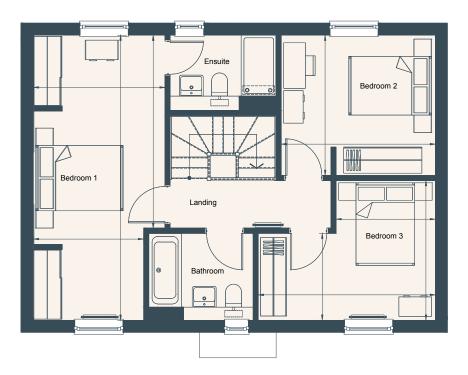

## FIRST FLOOR

| Bedroom 1 | 6.56m x 3.03m | 21'6" x 9'11" |
|-----------|---------------|---------------|
| Bedroom 2 | 3.54m x 3.23m | 11'7" x 10'7" |
| Bedroom 3 | 4.06m x 3.21m | 13'4" x 10'6" |

**FIRST FLOOR** 