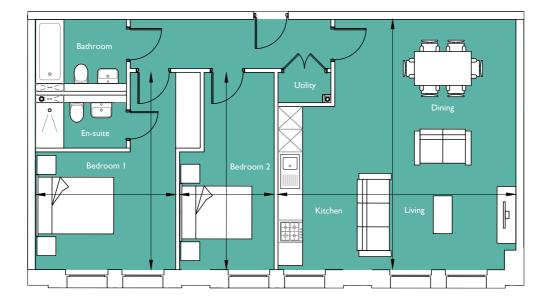

## Floorplan - Plot R214

2 Bedroom Apartment Second Floor - Regent House Total area 902 sq ft (83.8 sq m)

Key plan

| Living/Dining/Kitchen | 21' 9" × 20' 8" | (6.62m x 6.29m) |
|-----------------------|-----------------|-----------------|
| Bedroom I             | 7'  " x  2' 2"  | (5.22m x 3.70m) |
| Bedroom 2             | 7'  " x 8' 2"   | (5.22m x 2.50m) |