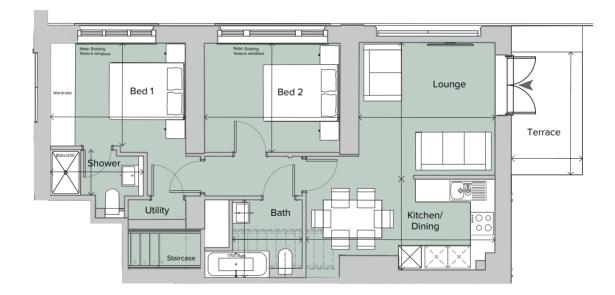

## PLOT KB14 2 Bedroom Apartment

| Terrace   | 10'8" x 6'2"  | (3.25m x 1.87m) |
|-----------|---------------|-----------------|
| Shower    | 3'11" x 6' 5" | (1.20m x 1.95m) |
| Bedroom 2 | 9'6" x 11'9"  | (2.88m x 3.58m) |

Ground Floor Total area 696 sq ft (64.67 sq m)

| Kitchen/Dining | 16' 5" x <i>7</i> ' 11" | (4.99m x 2.40m) |
|----------------|-------------------------|-----------------|
| Lounge         | 11' 10" x 11' 10"       | (3.60m x 3.61m) |
| Bath           | 6'0" x 6'9"             | (1.84m x 2.06m) |
| Bedroom 1      | 11' 9" x 8' 11"         | (3.57m x 2.71m) |