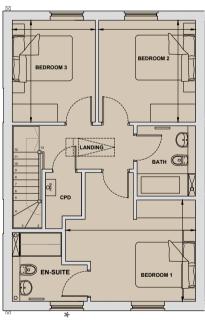

## 3 Bedroom Home Plots 1, 7\*, 14, 15\*, 16 & 20\*

| Living/Dining       | 6.10m x 5.47m | 20'0" x 17'11" |
|---------------------|---------------|----------------|
| Kitchen             | 3.15m x 3.90m | 10'4" x 12'9"  |
| Bedroom 1           | 4.33m x 3.38m | 14'2" x 11'1"  |
| Bedroom 2           | 3.22m x 3.39m | 10'7" x 11'1"  |
| Bedroom 3           | 2.76m x 3.39m | 9'1" x 11'1"   |
| Total Internal Area | 114.5 sq m    | 1,232 sq ft    |

\*Handed to floorplan shown

Ground Floor

First Floor

\*No en-suite window to plots 1 & 7

The information in this document is intended as a guide only and is subject to change without prior notice. Accordingly, due to the City & Country policy of continual improvement, the finished product may vary from the information provided and City & Country reserves the right to amend the specification. All dimensions stated are approximate only with maximum dimensions and may alter through the construction phase with interior finishes. You are therefore advised not to order any carpets, appliances or other goods which depend upon accurate dimensions before carrying out a check measure within you reserved property. Underfloor heating manifolds are located either under the statis or in utility rooms. Please speak to a Sales Executive for details. Floorplans not to scale. August 2023.