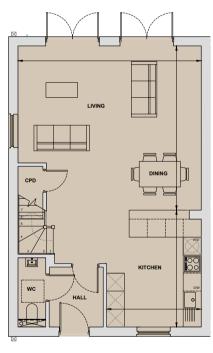

## 3 Bedroom Home Plots 1, 7\*, 14, 15\*, 16 & 20\*

| Living/Dining       | 6.10m x 5.47m | 20'0" x 17'11" |
|---------------------|---------------|----------------|
| Kitchen             | 3.15m x 3.90m | 10'4" x 12'9"  |
| Bedroom 1           | 4.33m x 3.38m | 14'2" x 11'1"  |
| Bedroom 2           | 3.22m x 3.39m | 10'7" x 11'1"  |
| Bedroom 3           | 2.76m x 3.39m | 9'1" x 11'1"   |
| Total Internal Area | 114.5 sq m    | 1,232 sq ft    |

\*Handed to floorplan shown

Ground Floor

First Floor

\*No en-suite window to plots 1 & 7

The information in this document is intended as a guide only and is subject to change without prior notice. Accordingly, due to the City & Country policy of continual improvement, the finished product may vary from the information provided and City & Country reserves the right to amend the specification. All dimensions stated are approximate only with maximum dimensions and may alter through the construction phase with interior finishes. You are therefore advised not to order any carpets, appliances or other goods which depend upon accurate dimensions before carrying out a check measure within you reserved property. Underfloor heating manifolds are located either under the statis or in utility rooms. Please speak to a Sales Executive for details. Floorplans not to scale. August 2023.