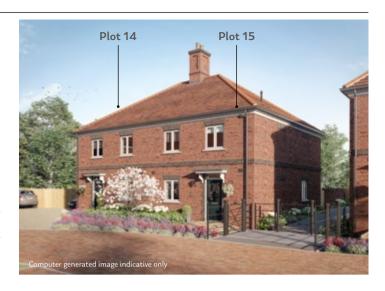

## 3 Bedroom Home Plots 1, 7\*, 14, 15\*, 16 & 20\*

| Living/Dining       | 6.10m x 5.47m | 20'0" x 17'11" |
|---------------------|---------------|----------------|
| Kitchen             | 3.15m x 3.90m | 10'4" x 12'9"  |
| Bedroom 1           | 4.33m x 3.38m | 14'2" x 11'1"  |
| Bedroom 2           | 3.22m x 3.39m | 10'7" x 11'1"  |
| Bedroom 3           | 2.76m x 3.39m | 9'1" x 11'1"   |
| Total Internal Area | 114.5 sq m    | 1,232 sq ft    |