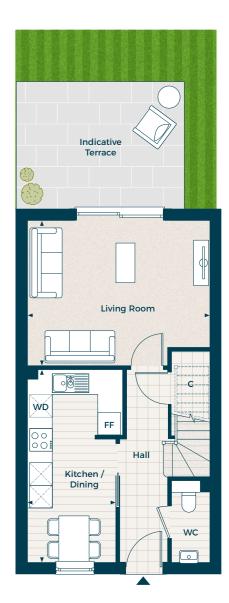

## Ground Floor \_

Living Room

4.81m x 3.83m 15' 9" x 12' 7"

Kitchen / Dining

5.09m x 2.32m 16' 8" x 7' 7"