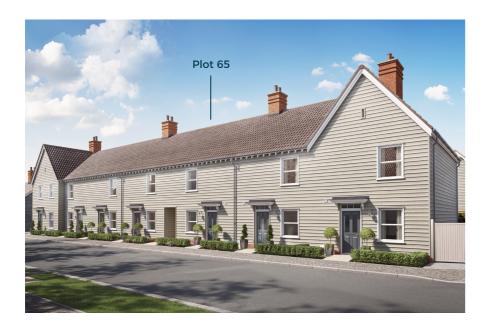

## The Westley

Two bedroom terrace home

Plots 65 & 73

Gross Internal Area: 100.4 sq m (1,080 sq ft)