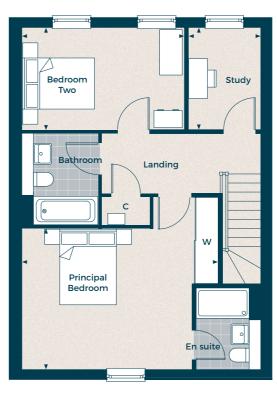

## First Floor \_\_\_

Principal Bedroom

5.19m x 3.70m 17' 0" x 12' 2"

Bedroom 2

4.29m x 2.69m 14' 1" x 8' 10"

Study

2.69m x 1.90m 8' 10" x 6' 3"