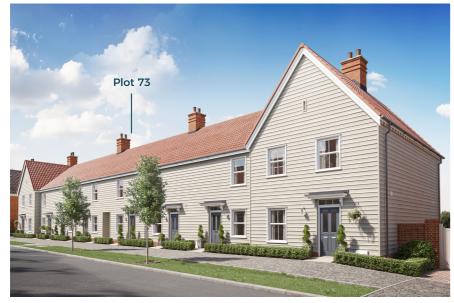

## The Westley

Two bedroom terrace home

Plots 65 & 73

Gross Internal Area: 100.4 sq m (1,080 sq ft)