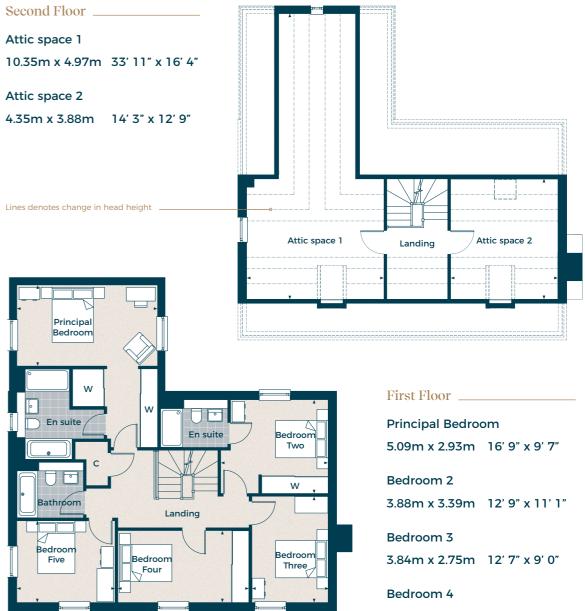

## Key:

C - Cupboard W - Built-in Wardrobe 🔺 - Front Entrance <br/>  $\blacktriangleleft$  - Depicts where measurements have been taken from

Individual plots vary in size, please ask the Sales Consultant for details.

Computer generated images are indicative only. Floor plans shown are indicative only. To increase legibility these plans have been sized to fit the page and as a result may be of a different scale to others within this document. Location of windows, doors, wardrobes, kitchen units, appliance spaces and bathroom fittings and differ. Garden and Terrace is indicative only. All measurements may vary within a tolerance of 5%. The dimensions are not intended to be used for carpet sizes, appliance sizes or items of furniture.

4.74m x 2.59m 15' 7" x 8' 6"

Bedroom 5 3.55m x 2.95m 11' 8" x 9' 8"

## Ground Floor \_\_\_\_\_

Living Room 7.34m x 3.86m 24' 1" x 12' 8" Dining 4.95m x 2.70m 16' 3" x 8' 10" Kitchen / Dining / Family 6.61m x 5.09m 21' 8" x 16' 9"