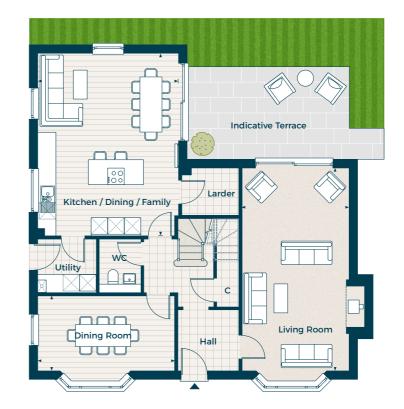

## The Danbury

Five bedroom detached home

Plots 7, 94 & 158 Gross Internal Area: 275.5 sq m (2,965 sq ft)

## Key:

C - Cupboard W - Built-in Wardrobe 🔺 - Front Entrance <br/>  $\blacktriangleleft$  - Depicts where measurements have been taken from

Individual plots vary in size, please ask the Sales Consultant for details.

Computer generated images are indicative only. Floor plans shown are indicative only. To increase legibility these plans have been sized to fit the page and as a result may be of a different scale to others within this document. Location of windows, doors, wardrobes, kitchen units, appliance spaces and bathroom fittings and differ. Garden and Terrace is indicative only. All measurements may vary within a tolerance of 5%. The dimensions are not intended to be used for carpet sizes, appliance sizes or items of furniture.

## Ground Floor \_\_\_\_\_

Living Room 7.34m x 3.86m 24' 1" x 12' 8" Dining 4.95m x 2.70m 16' 3" x 8' 10" Kitchen / Dining / Family 6.61m x 5.09m 21' 8" x 16' 9"