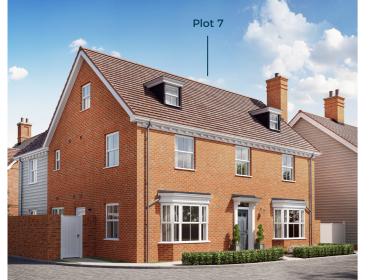

## The Danbury

Five bedroom detached home

Plots 7, 94 & 158 Gross Internal Area: 275.5 sq m (2,965 sq ft)