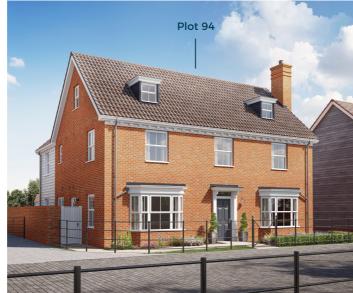

## The Danbury

Five bedroom detached home

Plots 7, 94 & 158 Gross Internal Area: 275.5 sq m (2,965 sq ft)