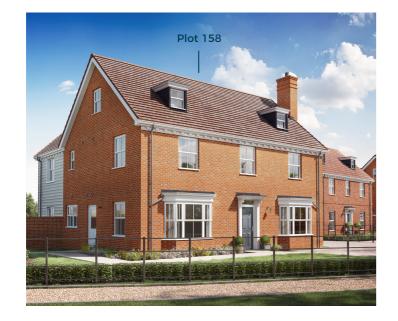

## The Danbury

Five bedroom detached home

Plots 7, 94 & 158 Gross Internal Area: 275.5 sq m (2,965 sq ft)