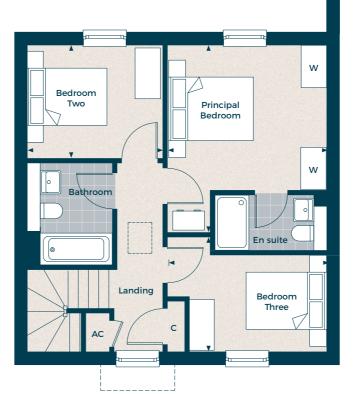

#### First Floor \_\_\_

**Principal Bedroom** 

4.41m x 3.75m 14' 6" x 12' 4"

Bedroom 2

3.19m x 2.66m 10' 6" x 8' 9"

Bedroom 3

3.75m x 2.70m 12' 4" x 8' 10"