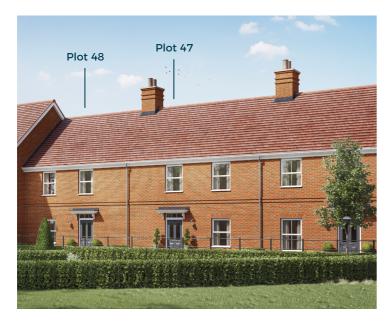

## Three bedroom terrace home

Plots 47, 48\*, 51, 52\* Gross Internal Area: 102.10 sq m (1,098.99 sq ft)