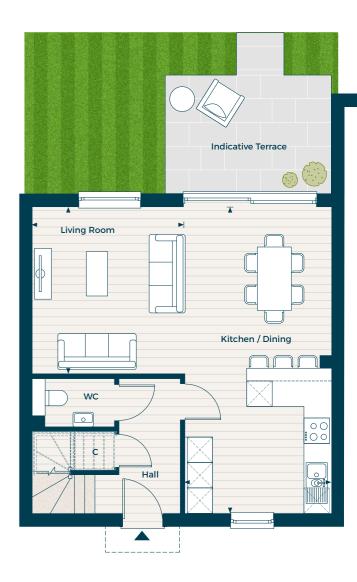

### Ground Floor

Living Room

3.93m x 3.61m 12'11" x 11'10"

Kitchen / Dining

7.23m x 3.46m 23' 9" x 11' 4"