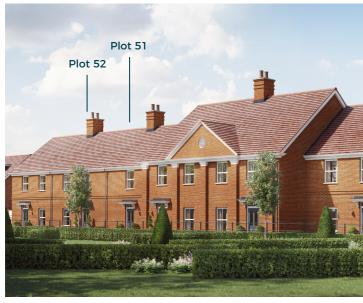

## Three bedroom terrace home

Plots 47, 48\*, 51, 52\* Gross Internal Area: 102.10 sq m (1,098.99 sq ft)