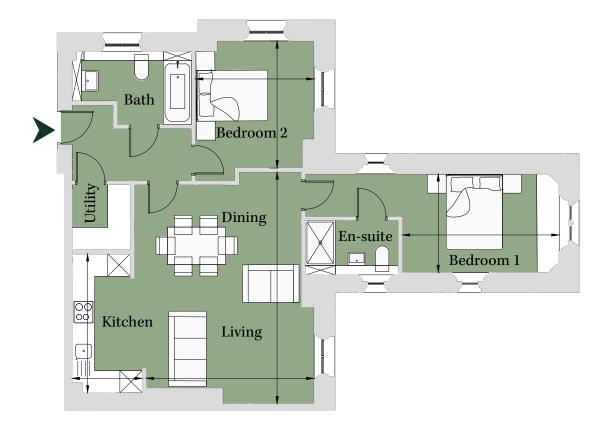

## Floorplan – Plot PR06

2 Bedroom Apartment

## First Floor Total area 825 sq ft (76.7 sq m)

| Kitchen       | 6'2" x 12'2"    | (1.87m x 3.70m) |
|---------------|-----------------|-----------------|
| Living/Dining | 14' 8" x 20' 3" | (4.46m x 6.17m) |
| Bedroom 1     | 8'7" x 13'8"    | (2.62m x 4.17m) |
| Bedroom 2     | 11' 1" x 10' 4" | (3.37m x 3.15m) |