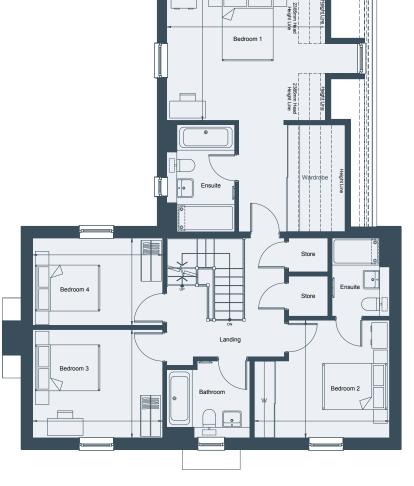

## FIRST FLOOR

| Bedroom 1 | 4.67m x 3.75m | 15′4″ x 12′4″ |
|-----------|---------------|---------------|
| Bedroom 2 | 3.99m x 3.46m | 13′1″ x 11′4″ |
| Bedroom 3 | 3.82m x 3.19m | 12'6" x 10'6" |
| Bedroom 4 | 3.82m x 2.57m | 12'6" x 8'5"  |

SECOND FLOOR

FIRST FLOOR

**GROUND FLOOR** 

22