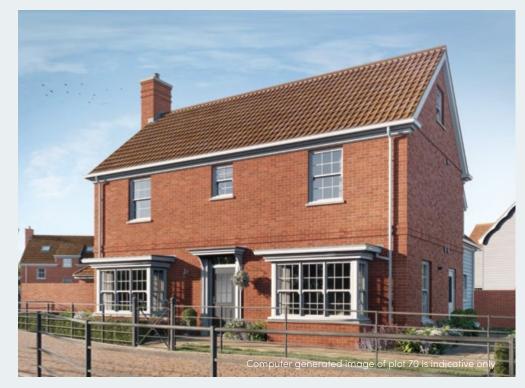

# THE STAMFORD

Gross Internal Area 243 sq m | 2,618 sq ft

## 4 BEDROOM DETACHED HOME PLOTS 70 & 78\*