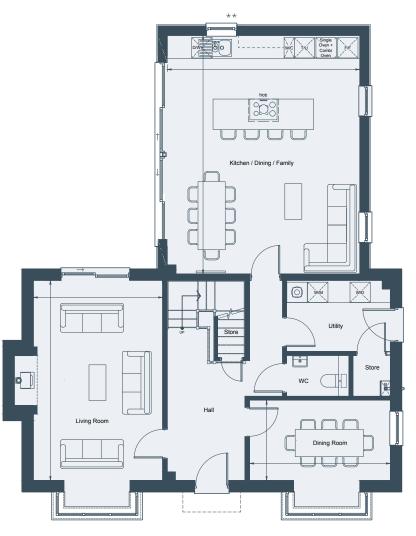

#### **GROUND FLOOR**

| Living Room           | 5.88m x 3.80m | 19'4" x 12'6" |
|-----------------------|---------------|---------------|
| Dining Room           | 4.14m x 2.36m | 13′7″ x 7′9″  |
| Kitchen/Dining/Eamily | 701m x 5.66m  | 23′0″ x 18′7″ |

SECOND FLOOR

FIRST FLOOR

**GROUND FLOOR** 

22