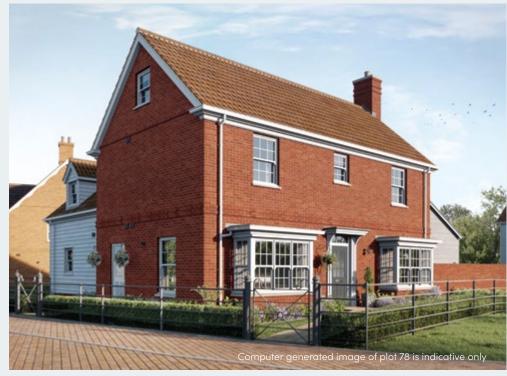

# THE STAMFORD

Gross Internal Area 243 sq m | 2,618 sq ft

## 4 BEDROOM DETACHED HOME PLOTS 70 & 78\*