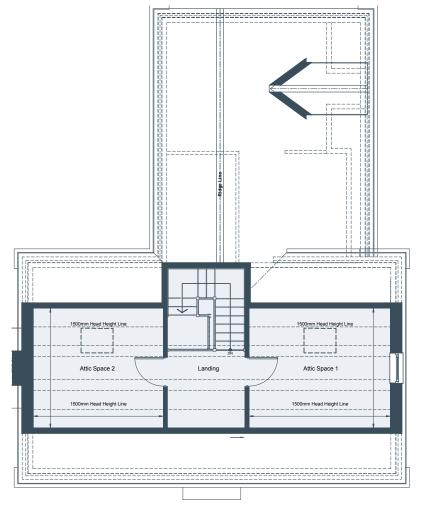

## SECOND FLOOR

| Attic Space 1 | 4.16m x 3.52m | 13′8″ x 11′7″ |
|---------------|---------------|---------------|
| Attic Space 2 | 3.82m x 3.52m | 12'6" x 11'7" |

\*Plot handed to floorplan shown. \*\*No window to plot 78.

SECOND FLOOR

FIRST FLOOR

**GROUND FLOOR** 

22