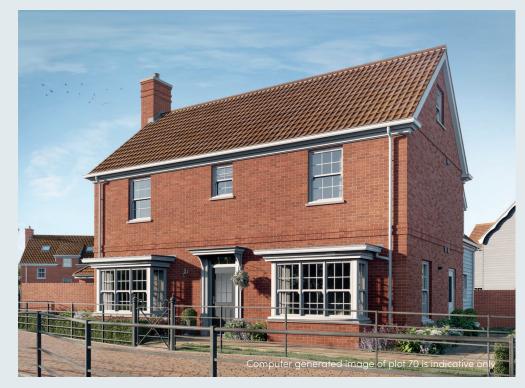

# THE STAMFORD

243.24 sq m | 2,618.23 sq ft

## 4 BEDROOM DETACHED HOME PLOTS 70 & 78\*