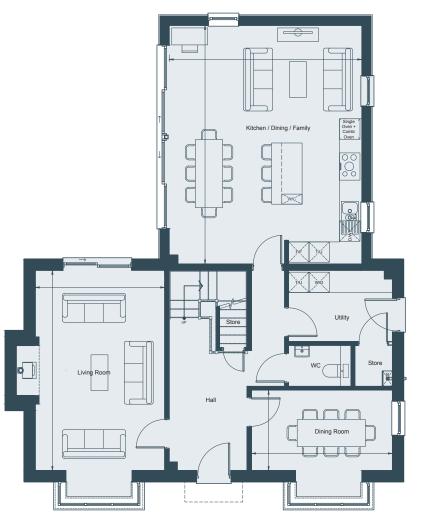

### GROUND FLOOR

| Living Room           | 5.88m x 3.80m | 19'4" x 12'6" |
|-----------------------|---------------|---------------|
| Dining Room           | 4.14m x 2.36m | 13′7″ x 7′9″  |
| Kitchen/Dining/Family | 701m x 5 66m  | 23′0″ x 18′7″ |

SECOND FLOOR

FIRST FLOOR

**GROUND FLOOR**