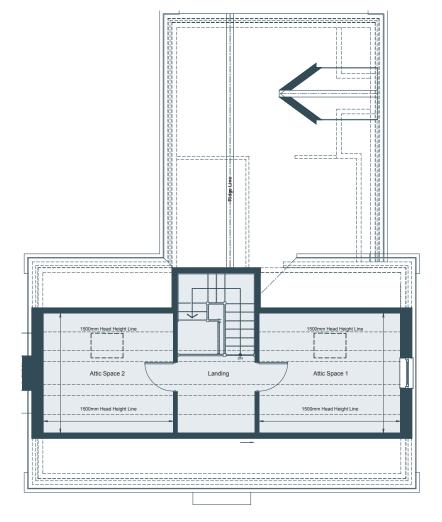

### SECOND FLOOR

| Attic Space 1 | 4.16m x 3.52m | 13′8″ x 11′7″ |
|---------------|---------------|---------------|
| Attic Space 2 | 3.82m x 3.52m | 12'6" x 11'7" |

\*Plot handed to floorplan shown

The information in this document is intended as a guide only and is subject to change without prior notice. Accordingly, due to the City & Country policy of continual improvement, the finished product may vary from the information provided and City & Country reserves the right to amend the specification. All dimensions stated are approximate only with maximum dimensions and may alter through the construction phase with interior finishes. You are therefore advised not to order any carpets, appliances or other goods which depend upon accurate dimensions before carrying out a check measure within you reserved property. Floorplans not to scale. July 2022.

SECOND FLOOR

FIRST FLOOR

**GROUND FLOOR**