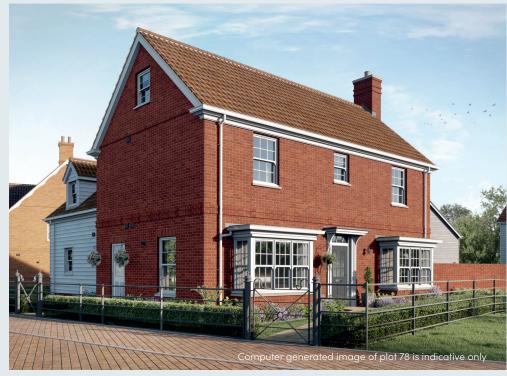

# THE STAMFORD

243.24 sq m | 2,618.23 sq ft

## 4 BEDROOM DETACHED HOME PLOTS 70 & 78\*