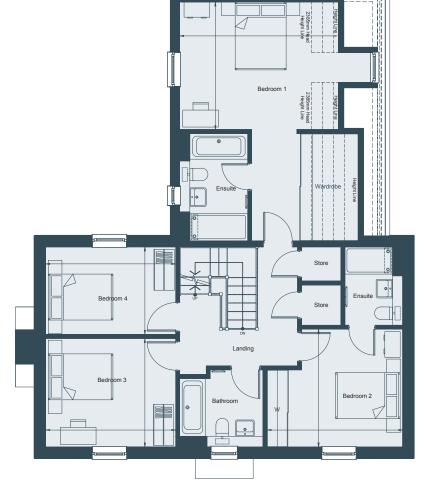

### FIRST FLOOR

| Bedroom 1 | 4.67m x 3.75m | 15′4″ x 12′4″ |
|-----------|---------------|---------------|
| Bedroom 2 | 3.99m x 3.46m | 13′1″ x 11′4″ |
| Bedroom 3 | 3.82m x 3.19m | 12'6" x 10'6" |
| Bedroom 4 | 3.82m x 2.57m | 12'6" x 8'5"  |

SECOND FLOOR

FIRST FLOOR

**GROUND FLOOR**