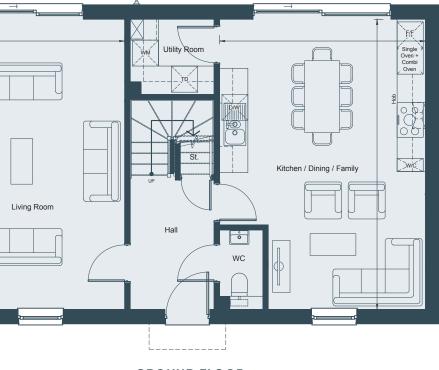

## **GROUND FLOOR**

| Living Room           | 6.67m x 4.03m | 21'11" x 13'3" |
|-----------------------|---------------|----------------|
| Kitchen/Dining/Family | 6.67m x 4.73m | 21'11" x 15'6" |

**FIRST FLOOR** 

**GROUND FLOOR**