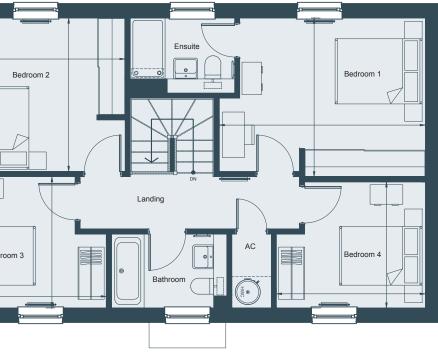

## FIRST FLOOR

| Bedroom 1 | 4.74m x 3.65m | 15'7" x 12'0"  |
|-----------|---------------|----------------|
| Bedroom 2 | 4.04m x 3.53m | 13'3" x 11'7"  |
| Bedroom 3 | 3.61m x 3.02m | 11'10" x 9'11" |
| Bedroom 4 | 3.43m x 2.90m | 11′3″ x 9′6″   |
|           |               |                |

**FIRST FLOOR** 

**GROUND FLOOR**