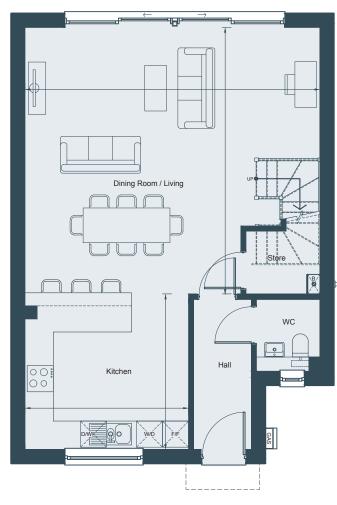

## GROUND FLOOR

| Dining Room/Living | 6.78m x 6.13m | 22'3" x 20'1" |
|--------------------|---------------|---------------|
| Kitchen            | 3.76m x 3.57m | 12'4" x 11'9" |

FIRST FLOOR

**GROUND FLOOR** 

13

12