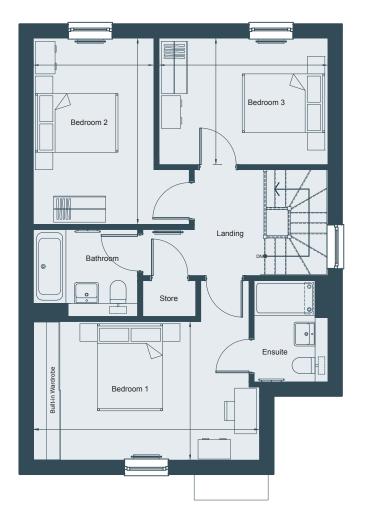

## FIRST FLOOR

| Bedroom 1 | 5.21m x 3.19m | 17'1" x 10'5" |
|-----------|---------------|---------------|
| Bedroom 2 | 4.28m x 2.78m | 14'1" x 9'1"  |
| Bedroom 3 | 3.89m x 2.91m | 12'9" x 9'7"  |

\*Plot handed to floorplan shown

FIRST FLOOR

**GROUND FLOOR** 

13

12