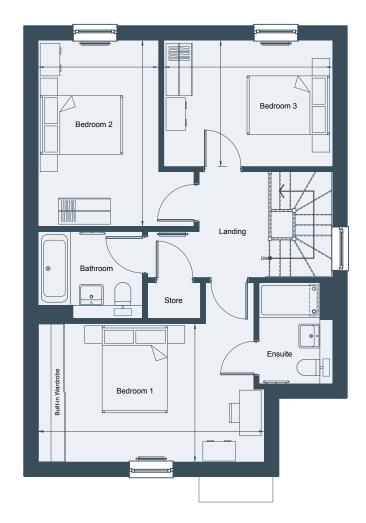

## FIRST FLOOR

| Bedroom 1 | 5.21m x 3.19m | 17'1" x 10'5" |
|-----------|---------------|---------------|
| Bedroom 2 | 4.28m x 2.78m | 14'1" x 9'1"  |
| Bedroom 3 | 3.89m x 2.91m | 12'9" x 9'7"  |

\*Plot handed to floorplan shown

FIRST FLOOR

**GROUND FLOOR** 

13

12