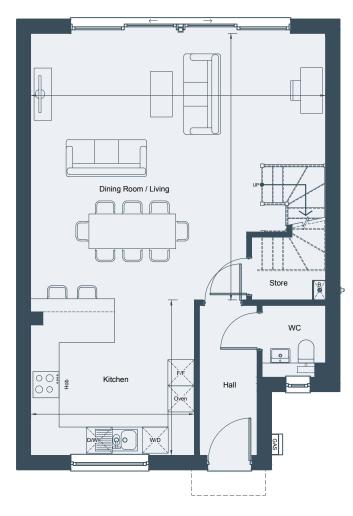

## GROUND FLOOR

| Dining Room/Living | 6.78m x 6.13m | 22'3" x 20'1" |
|--------------------|---------------|---------------|
| Kitchen            | 3.76m x 3.57m | 12'4" x 11'9" |

FIRST FLOOR

**GROUND FLOOR** 

13

12