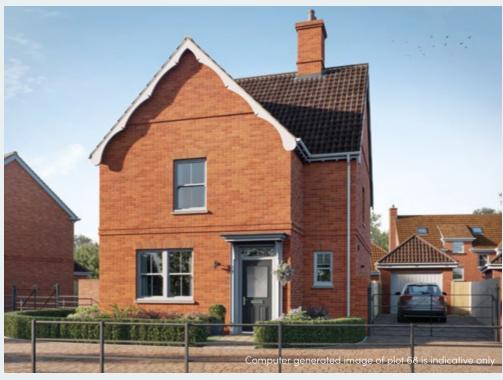

## THE PLUMTREE

Gross Internal Area 126 sq m | 1,356 sq ft

## 3 BEDROOM DETACHED HOME

PLOTS 68, 69\*, 82\*, 83\* & 85\*