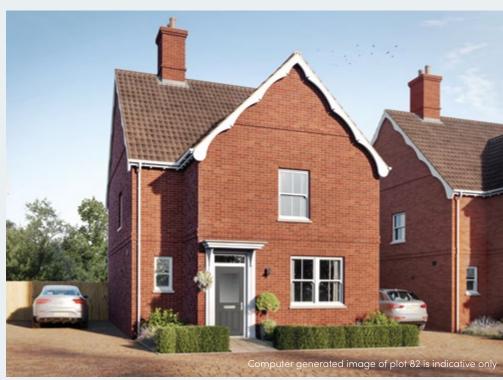

## THE PLUMTREE

Gross Internal Area 126 sq m | 1,356 sq ft

## 3 BEDROOM DETACHED HOME

PLOTS 68, 69\*, 82\*, 83\* & 85\*