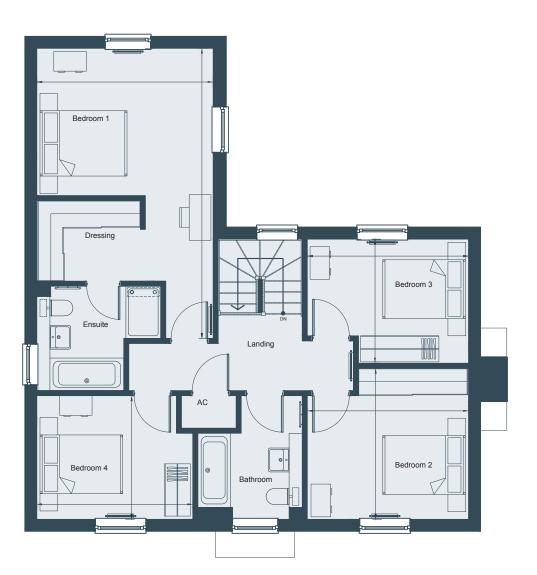

## FIRST FLOOR

| Bedroom 1 | 6.67m x 4.06m | 21'11" x 13'4" |
|-----------|---------------|----------------|
| Bedroom 2 | 3.71m x 3.47m | 12'2" x 11'5"  |
| Bedroom 3 | 3.71m x 2.85m | 12'2" x 9'4"   |
| Bedroom 4 | 3.58m x 2.84m | 11'9" x 9'4"   |

FIRST FLOOR

GROUND FLOOR

21