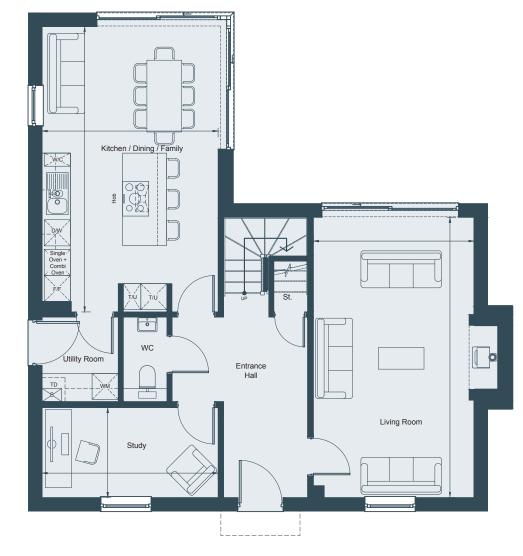

## GROUND FLOOR

| Living Room           | 6.44m x 3.69m | 21'2" x 12'1" |
|-----------------------|---------------|---------------|
| Kitchen/Dining/Family | 6.56m x 4.05m | 21'6" x 13'3" |
| Study                 | 4.05m x 2.07m | 13′3″ x 6′9″  |

FIRST FLOOR

GROUND FLOOR

21