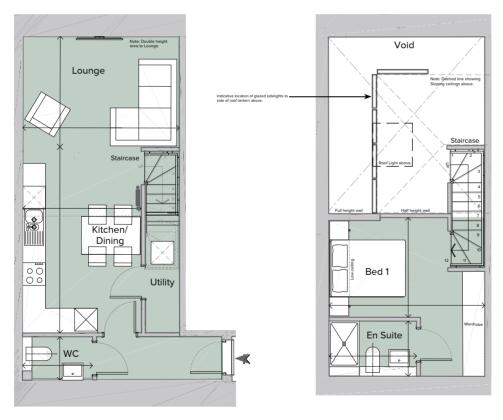

## Ground/First Floor Total area 601.17 sq ft (55.85 sq m)

| Kitchen/Dining | 16'2" x10'3"  | (4.92m x 3.12m) |
|----------------|---------------|-----------------|
| Lounge         | 9'6" x 13'6"  | (2.91m x 4.12m) |
| WC             | 6' 1" x 3' 9" | (1.85m x 1.14m) |
| Bedroom 1      | 13'6" x 8'7"  | (4.1m x 2.63m)  |
| Ensuite        | 4'9"x7'7"     | (1.45m x 2.30m) |

Section Through Mezzanine

Ground Floor Plan

First Floor Mezzanine Plan

The information in this document is intended as a guide only and is subject to change without prior notice. Accordingly, due to the City & Country policy of continual improvement, the finished product may vary from the information provided and City & Country reserves the right to amend the specification. All dimensions stated are approximate only with maximum dimensions and may alter through the construction phase with interior finishes. You are therefore advised not to order any carpets, appliances or other goods which depend upon accurate dimensions before carrying out a check measure within you reserved property. June 2021.