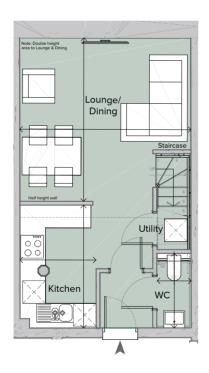

## Ground/First Floor Total area 573.40 sq ft (53.27 sq m)

| Kitchen       | 6'7" x 10'8"    | (2.00m x 3.24m)                              |
|---------------|-----------------|----------------------------------------------|
| Lounge/Dining | 14'11" x 14'9"  | $(4.30 \mathrm{m}\mathrm{x}4.51 \mathrm{m})$ |
| WC            | 2'11" x 6'5"    | (0.90m x 1.96m)                              |
| Bedroom1      | 10' 3" x 13' 9" | (3.13m x 4.18m)                              |
| Ensuite       | 4'10" x7'6"     | (1.48m x 2.30m)                              |
|               |                 |                                              |

Plot Locator Plan

Section Through Mezzanine

Ground Floor Plan

First Floor Mezzanine Plan

The information in this document is intended as a guide only and is subject to change without prior notice. Accordingly, due to the City & Country policy of continual improvement, the finished product may vary from the information provided and City & Country reserves the right to amend the specification. All dimensions stated are approximate only with maximum dimensions and may alter through the construction phase with interior finishes. You are therefore advised not to order any carpets, appliances or other goods which depend upon accurate dimensions before carrying out a check measure within you reserved property. June 2021.