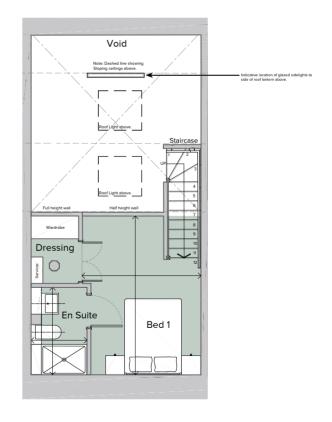

## Ground/First Floor Total area 573.40 sq ft (53.27 sq m)

| Kitchen       | 6'7" x 10'8"    | (2.00m x 3.24m)                              |
|---------------|-----------------|----------------------------------------------|
| Lounge/Dining | 14'11" x 14'9"  | $(4.30 \mathrm{m}\mathrm{x}4.51 \mathrm{m})$ |
| WC            | 2'11" x 6'5"    | (0.90m x 1.96m)                              |
| Bedroom1      | 10' 3" x 13' 9" | (3.13m x 4.18m)                              |
| Ensuite       | 4'10" x7'6"     | (1.48m x 2.30m)                              |
|               |                 |                                              |

Plot Locator Plan

Section Through Mezzanine

Ground Floor Plan

First Floor Mezzanine Plan

The information in this document is intended as a guide only and is subject to change without prior notice. Accordingly, due to the City & Country policy of continual improvement, the finished product may vary from the information provided and City & Country reserves the right to amend the specification. All dimensions stated are approximate only with maximum dimensions and may alter through the construction phase with interior finishes. You are therefore advised not to order any carpets, appliances or other goods which depend upon accurate dimensions before carrying out a check measure within you reserved property. June 2021.