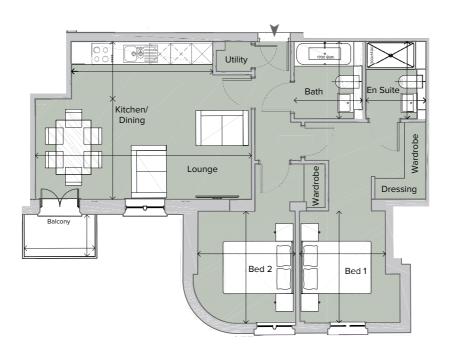

## PLOT KB17

## 2 Bedroom Apartment

| Balcony   | 6'7" x 3'11" | $(2.02 m \times 1.70 m)$ |
|-----------|--------------|--------------------------|
| Ensuite   | 5'7" x7'3"   | (1.70m x 2.20m)          |
| Bedroom 2 | 10'6" x 9'1" | (3.19m x 2.78m)          |

## First Floor Total area 728.83 sq ft (67.71 sq m)

| Kitchen/Dining | 5'4" x 13' 3" | (1.63m x 4.03m)        |
|----------------|---------------|------------------------|
| Lounge         | 20'3"x9'5"    | (6.16m x 2.86m)        |
| Bath           | 7'3" x 6'5"   | (2.20m x 1.95m)        |
| Bedroom 1      | 10'5" x 8'    | $(3.18m \times 2.44m)$ |