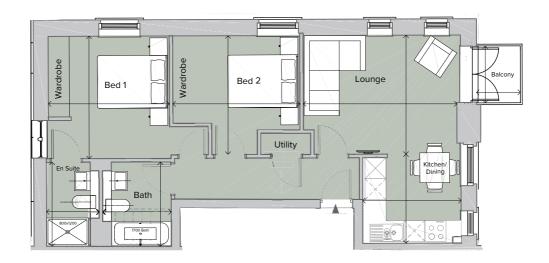

## 2 Bedroom Apartment

Balcony 5' 4" x 4' 1" (1.62m x 1.25m)
Ensuite 4' 11" x 7' 10" (1.50m x 2.39m)
Bedroom 2 11' 1" x 11' 11" (3.38m x 3.62m)

## First Floor Total area 679.42 sq ft (63.12sq m)

 Kitchen/Dining
 9' 2" x 8' 4"
 (2.80m x 2.54m)

 Lounge
 14' 4" x 11' 2"
 (4.37m x 3.39m)

 Bath
 7' 11" x 6' 5"
 (2.40m x 1.95m)

 Bedroom 1
 11' 6" x 11' 4"
 (3.49m x 3.44m)