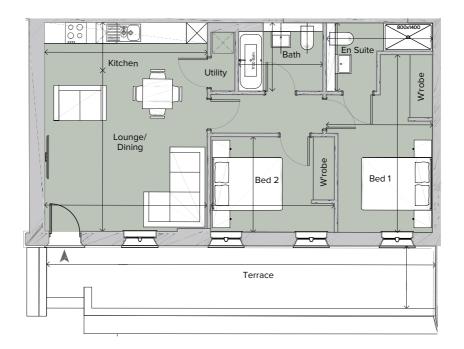

## 2 Bedroom Apartment

Ensuite 6'5" x 9'11" (1.95m x 3.03m)
Bedroom 2 8'11" x 11'7" (2.72m x 3.52m)
Terrace 36'4" x 5'10" (11.08m x 1.78m)

## Ground Floor Total area 711 sq ft (66.04 sq m)

 Kitchen
 15' 2" x 4' 6"
 (4.63m x 1.36m)

 Lounge/Dining
 15' 1" x 15' 2"
 (4.59m x 4.63m)

 Bath
 7' 11" x 6' 5"
 (2.40m x 1.95m)

 Bedroom 1
 16' 8" x 9' 11"
 (5.07m x 3.03m)