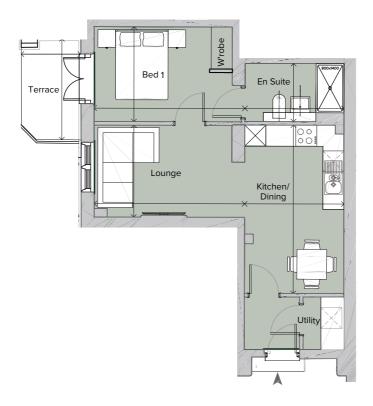

## PLOT KB06 1 Bedroom Apartment

## $\label{eq:Ground Floor} Ground Floor \\ Total area 494.93 \, sq \, ft \, (45.98 \, sq \, m)$

| Kitchen/Dining | 15' 9" x 9' 4"        | (4.80m x 2.83m)     |
|----------------|-----------------------|---------------------|
| KITCHEH DIIIII | 13 9 1 9 4            | (4.00III x 2.03III) |
| Lounge         | 14'1" x 8' <i>7</i> " | (4.29m x 2.62m)     |
| Bedroom1       | 14' 1" x 8' 11"       | (4.30m x 2.7lm)     |
| Ensuite        | 5' 5" x 9' 3"         | (1.66m x 2.82m)     |
| Terrace        | 9'5" x 5'7"           | (2.87m x 1.69m)     |