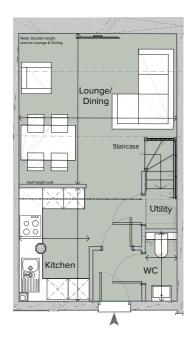

## PLOT KB04 1 Bedroom Apartment

## $Ground/First\,Floor$ $Total\,area\,573.40\,sq\,ft\,(53.27\,sq\,m)$

| Kitchen       | 6'7" x 10'8"    | (2.00m x 3.24m) |
|---------------|-----------------|-----------------|
| Lounge/Dining | 14'11" x 14'9"  | (4.30m x 4.51m) |
| WC            | 2'11" x 6'5"    | (0.90m x 1.96m) |
| Bedroom1      | 14' 8" x 13' 9" | (4.47m x 4.18m) |
| Ensuite       | 4'10" x7'6"     | (1.48m x 2.30m) |
|               |                 |                 |

Ground Floor Plan

First Floor Mezzanine Plan

The information in this document is intended as a guide only and is subject to change without prior notice. Accordingly, due to the City & Country policy of continual improvement, the finished product may vary from the information provided and City & Country reserves the right to amend the specification. All dimensions stated are approximate only with maximum dimensions and may alter through the construction phase with interior finishes. You are therefore advised not to order any carpets, appliances or other goods which depend upon accurate dimensions before carrying out a check measure within you reserved property. June 2021.