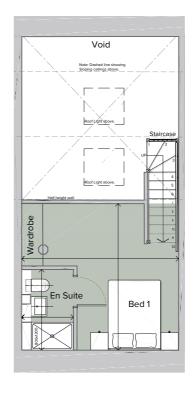

## PLOT KB04 1 Bedroom Apartment

## $Ground/First\,Floor$ $Total\,area\,573.40\,sq\,ft\,(53.27\,sq\,m)$

| Kitchen       | 6'7" x 10'8"    | (2.00m x 3.24m) |
|---------------|-----------------|-----------------|
| Lounge/Dining | 14'11" x 14'9"  | (4.30m x 4.51m) |
| WC            | 2'11" x 6'5"    | (0.90m x 1.96m) |
| Bedroom1      | 14' 8" x 13' 9" | (4.47m x 4.18m) |
| Ensuite       | 4'10" x7'6"     | (1.48m x 2.30m) |
|               |                 |                 |

Ground Floor Plan

First Floor Mezzanine Plan

The information in this document is intended as a guide only and is subject to change without prior notice. Accordingly, due to the City & Country policy of continual improvement, the finished product may vary from the information provided and City & Country reserves the right to amend the specification. All dimensions stated are approximate only with maximum dimensions and may alter through the construction phase with interior finishes. You are therefore advised not to order any carpets, appliances or other goods which depend upon accurate dimensions before carrying out a check measure within you reserved property. June 2021.