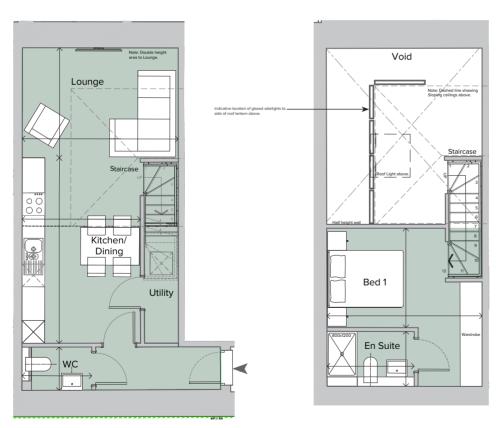

## PLOT KB05 1 Bedroom House

## Ground/First Floor Total area 601.17 sq ft (55.85 sq m)

| Kitchen/Dining | 16'2" x10'3"   | $(4.92 \text{m} \times 3.12 \text{m})$ |
|----------------|----------------|----------------------------------------|
| Lounge         | 9'6" x 13'6"   | (2.91m x 4.12m)                        |
| WC             | 6' 1" x 3' 9"  | (1.85m x 1.14m)                        |
| Bedroom1       | 13' 6" x 8' 7" | $(4.1 \text{m} \times 2.63 \text{m})$  |
| Ensuite        | 4'9"x7'7"      | $(1.45 \text{m} \times 2.30 \text{m})$ |

Section Through Mezzanine

Ground Floor Plan

First Floor Mezzanine Plan

The information in this document is intended as a guide only and is subject to change without prior notice. Accordingly, due to the City & Country policy of continual improvement, the finished product may vary from the information provided and City & Country reserves the right to amend the specification. All dimensions stated are approximate only with maximum dimensions and may alter through the construction phase with interior finishes. You are therefore advised not to order any carpets, appliances or other goods which depend upon accurate dimensions before carrying out a check measure within you reserved property. June 2021.